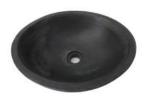

## CASPAR SMALL OVAL VESSEL

Cat. No 5-300

**Dusk Gray** 

Top Dimension: 16-%" x  $13-\frac{1}{2}$ " Bottom Dimension:  $5-\frac{1}{2}$ " x  $5-\frac{1}{4}$ "

Above counter height: 5-\%"

Vintage Brown

Copper Green

## Colors:

CGC Copper Green
CDG Dusk Gray
VBC Vintage Brown

Dimensions of fixture are nominal and may vary slightly. Dimensions and specifications subject to change without notice.