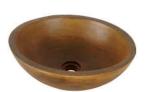

## CASPAR SMALL OVAL VESSEL

Cat. No 5-300

**Dusk Gray** 

Top Dimension: 16-%" x  $13-\frac{1}{2}$ " Bottom Dimension:  $5-\frac{1}{2}$ " x  $5-\frac{1}{4}$ "

Above counter height: 5-\%"

Vintage Brown

Copper Green

## Colors:

CGC Copper Green
CDG Dusk Gray
VBC Vintage Brown

Dimensions of fixture are nominal and may vary slightly. Dimensions and specifications subject to change without notice.