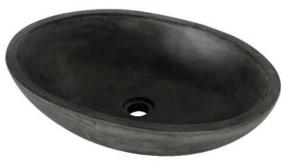

## CASPAR SMALL OVAL VESSEL

Cat. No 5-300

**Dusk Gray** 

Top Dimension: 16-%" x  $13-\frac{1}{2}$ " Bottom Dimension:  $5-\frac{1}{2}$ " x  $5-\frac{1}{4}$ "

Above counter height: 5-\%"

Vintage Brown

Copper Green

## **Interior Dimensions:**

Basin Interior: 14-%" x 11-%" Basin Depth: 4-%" x 11-%"

## Features:

- ► Seamless concrete construction
- ► Above counter basin
- ► Mold casted basin is finished by hand
- ► No faucet holes
- ► Maintenance Kit included
- ► 3 Layer coating provides waterproof basin that guards against cracking or scratching
- ▶ 7/8" Rim
- ► No overflow
- ► Available in 3 colors
- ▶ To be used with Grid Drain #5601 or Umbrella Drain #UD701 (Not included)