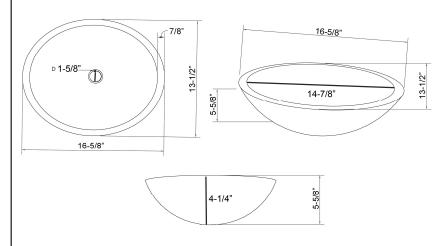

## CASPAR SMALL OVAL VESSEL

Cat. No 5-300

**Dusk Gray** 

Top Dimension: 16-%" x  $13-\frac{1}{2}$ " Bottom Dimension:  $5-\frac{1}{2}$ " x  $5-\frac{1}{4}$ "

Above counter height: 5-\%"

Vintage Brown

Copper Green

## **Interior Dimensions:**

Basin Interior: 14-%" x 11-%" Basin Depth: 4-%" x 11-%"