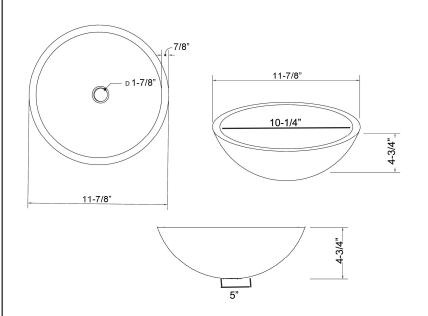

## CORDELL SMALL ROUND VESSEL

Cat. No 5-310

**Dusk Gray** 

Top Diameter: 11-½" Bottom Diameter: 5"

Above counter height: 4-3/4"

Vintage Brown

Copper Green

Interior Dimensions:

## Interior Diameter: $10-\frac{1}{4}$ " Basin Depth: $4-\frac{1}{2}$ "