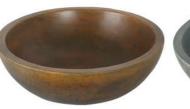

## CORDELL SMALL ROUND VESSEL

Cat. No 5-310

**Dusk Gray** 

Top Diameter: 11-½" Bottom Diameter: 5"

Above counter height: 4-3/4"

Vintage Brown

Copper Green

Interior Dimensions:

## **Colors:**

CGC Copper Green
CDG Dusk Gray
VBC Vintage Brown

Dimensions of fixture are nominal and may vary slightly. Dimensions and specifications subject to change without notice.