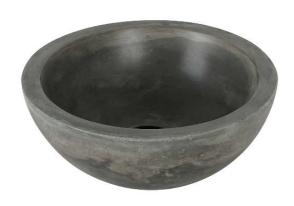

## CORDELL SMALL ROUND VESSEL

Cat. No 5-310

**Dusk Gray** 

Top Diameter: 11-½" Bottom Diameter: 5"

Above counter height: 4-3/4"

Vintage Brown

Copper Green

Interior Dimensions:

## Interior Diameter: $10-\frac{1}{4}$ " Basin Depth: $4-\frac{1}{2}$ "

## **Colors:**

CGC Copper Green
CDG Dusk Gray
VBC Vintage Brown

Dimensions of fixture are nominal and may vary slightly. Dimensions and specifications subject to change without notice.