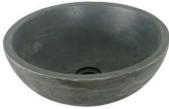

## CORDELL SMALL ROUND VESSEL

Cat. No 5-310

**Dusk Gray** 

Top Diameter: 11-½" Bottom Diameter: 5"

Above counter height: 4-3/4"

Vintage Brown

Copper Green

Interior Dimensions:

## **Colors:**

CGC Copper Green
CDG Dusk Gray
VBC Vintage Brown

Dimensions of fixture are nominal and may vary slightly. Dimensions and specifications subject to change without notice.