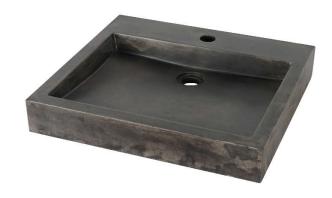

## EWAN RECTANGULAR ABOVE COUNTER BASIN

Cat. No 5-323

Back-view

Top Dimension: 19-¾" x 17-½" Bottom Dimension: 19-¾" x 17-½"

Above counter height: 3-1/4"

Maintenance Kit

## **Features:**

- ► Seamless concrete construction
- ► Above counter basin
- ► Mold casted basin is finished by hand
- ► Maintenance Kit included
- ▶ Pre-drilled single faucet hole
- ► 3 Layer coating provides waterproof basin that guards against cracking or scratching
- ▶1/4" Rim
- ► No overflow
- ► Available in 3 colors
- ► To be used with Grid Drain # 5601 or Umbrella Drain #UD701 (Not included)