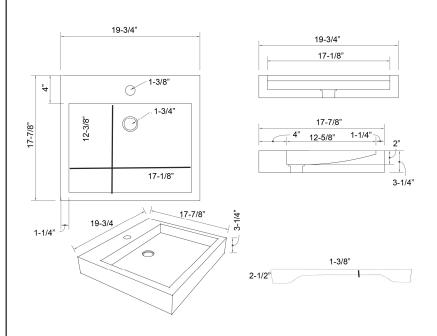

## EWAN RECTANGULAR ABOVE COUNTER BASIN

Cat. No 5-323

Back-view

Top Dimension: 19-¾" x 17-½" Bottom Dimension: 19-¾" x 17-½"

Above counter height: 3-1/4"

Maintenance Kit

## **Interior Dimensions:**

Basin Interior:  $17-\frac{1}{4}$ " x  $12-\frac{1}{2}$ " Basin Depth: 2"