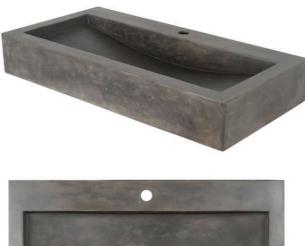

## GENTRY RECTANGULAR ABOVE COUNTER BASIN

Cat. No

5-325

0

Interior-view

Top Dimension: Bottom Dimension: Above counter height: 35-½" x 17-%" 35-%" x 17-¾" 5-%"

Maintenance Kit

## Features:

- Seamless concrete construction
- ► Above counter basin
- ► Maintenance Kit included
- Mold casted basin is finished by hand
- ► Pre-drilled single faucet hole
- 3 Layer coating provides waterproof basin that guards against cracking or scratching
- ▶2" Rim
- ► No overflow
- ► Available in 3 colors
- To be used with Grid Drain # 5601 or Umbrella Drain #UD701 (Not included)

Colors:

- CGC Copper Green
- CDG Dusk Gray
- CVB Vintage Brown

Dimensions of fixture are nominal and may vary slightly. Dimensions and specifications subject to change without notice.