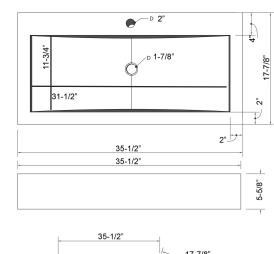

## GENTRY RECTANGULAR ABOVE COUNTER BASIN

Cat. No

5-325

0

Interior-view

Top Dimension: Bottom Dimension: Above counter height: 35-½" x 17-%" 35-%" x 17-¾" 5-%"

Maintenance Kit

## Interior Dimensions:

Basin Interior:31-½" x 11-¾"Basin Depth:4"Bottom of faucet hole:2-½"