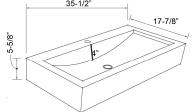

## GENTRY RECTANGULAR ABOVE COUNTER BASIN

Cat. No

5-325

0

Interior-view

Top Dimension: Bottom Dimension: Above counter height: 35-½" x 17-%" 35-%" x 17-¾" 5-%"

Maintenance Kit