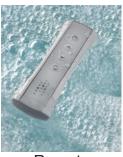

## Features:

- ► Cord for remote receiver module is 68"
- Electrical cord for blower is 34"
- ▶ Blower 12-1/2" x 7"
- ► 750 Watt blower motor operates system
- 300 Watt air heater warms air
- ► System powered by 120V
- ▶ 16 brass air jets placed in bottom of tub
- ► Each air jet has 24 holes
- Air jet caps available in white (AIR KIT 1) or black (AIR KIT 2)
- ▶ Includes 1¼" x 3' main air hose plus 1<sup>1</sup>/<sub>4</sub>" x 9' extension hose
- Automatic system purge after each use
- Automatic safety timer turns off system after 20 minutes
- Includes water tight remote control
- Compatible with most acrylic, copper and resin tubs with no feet
- ► Not available with cast iron tubs or tubs with feet

Air Jet

Remote

Blower

These diagrams are general representations. Jet placement may vary dependent on tub shape