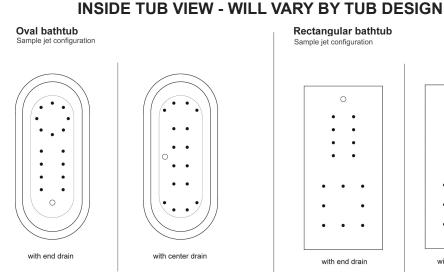

Air Jet

Remote

Blower

These diagrams are general representations. Jet placement may vary dependent on tub shape