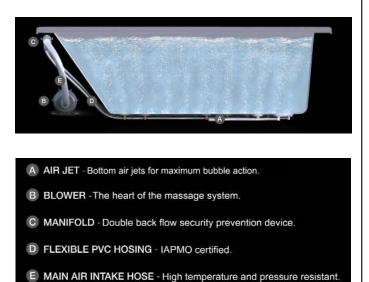

## Features:

- ► Cord for remote receiver module is 68"
- Electrical cord for blower is 34"
- ▶ Blower 12-1/2" x 7"
- ► 750 Watt blower motor operates system
- 300 Watt air heater warms air
- ► System powered by 120V
- ▶ 16 brass air jets placed in bottom of tub
- ► Each air jet has 24 holes
- Air jet caps available in white (AIR KIT 1) or black (AIR KIT 2)
- ▶ Includes 1¼" x 3' main air hose plus 1<sup>1</sup>/<sub>4</sub>" x 9' extension hose
- Automatic system purge after each use
- Automatic safety timer turns off system after 20 minutes
- Includes water tight remote control
- Compatible with most acrylic, copper and resin tubs with no feet
- ► Not available with cast iron tubs or tubs with feet

Air Jet

Remote

Blower

These diagrams are general representations. Jet placement may vary dependent on tub shape