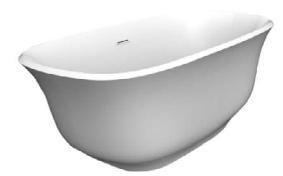

## CERES 59" ACRYLIC FREESTANDING TUB

Cat. No. ATDN59IG-XX

| L: | 59"   |
|----|-------|
| W: | 30-¾" |
| H: | 23-¾" |

Water depth: 15-1/8" to overflow Water depth : 18-1/8" to top of tub Overflow hole diameter: 3-3/4" Center drain to back of rim: 15-1/2"

The following is recommended for this tub: •Freestanding filler: part #7932,7952, or 7918 (Does not need bath supplies)

For easier installation we recommend use of 5598-ITD Easy Install Rough In Kit

Gallon Capacity: Shipping Weight: Empty Weight: Filled Weight:

66 182 lbs. 82 lbs. 633 lbs.

Dimensions of fixture are nominal and specifications subject to change without notice.

Features:

- ► Acrylic construction for lighter weight
- Interior and exterior walls acrylic sheets
- Drain and overflow cover included
- ▶ Rim measurement:1-1/4"
- Overflow slot with integrated drain
- ► Drain included
- ► No faucet holes
- ► Angle slope of tub: 24°
- Option to add foam insulation between tub walls available
- Tubs are thorougly inspected before shipment
- ▶ New: Air jet sytem now available, more info on page 2

#### Finishes:

- BN Brushed Nickel
- CP Polished Chrome
- ORB Oil Rubbed Bronze
- PB Polished Brass
- PN Polished Nickel
- WT White

**Custom Colors Available** (inside of tub is always white enamel): Painted bathtubs are considered "special order" and are not returnable \$160 Bisque or Black \$250 Designer Color