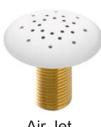

## Features:

- ► Cord for remote receiver module is 68"
- Electrical cord for blower is 34"
- ▶ Blower 12-1/2" x 7"
- ► 750 Watt blower motor operates system
- 300 Watt air heater warms air
- ► System powered by 120V
- ▶ 16 brass air jets placed in bottom of tub
- ► Each air jet has 24 holes
- Air jet caps available in white (AIR KIT 1) or black (AIR KIT 2)
- ▶ Includes 1¼" x 3' main air hose plus 1<sup>1</sup>/<sub>4</sub>" x 9' extension hose
- Automatic system purge after each use
- Automatic safety timer turns off system after 20 minutes
- Includes water tight remote control
- Compatible with most acrylic, copper and resin tubs with no feet
- ► Not available with cast iron tubs or tubs with feet

Air Jet

Remote

Blower

These diagrams are general representations. Jet placement may vary dependent on tub shape