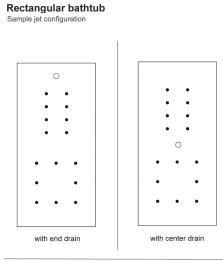

Air Jet

Remote

Blower

These diagrams are general representations. Jet placement may vary dependent on tub shape