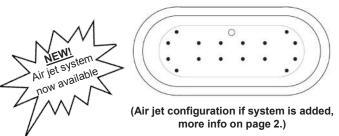

66 182 lbs. 82 lbs. 633 lbs.

Dimensions of fixture are nominal and specifications subject to change without notice.

Features:

- ► Acrylic construction for lighter weight
- Interior and exterior walls acrylic sheets
- Drain and overflow cover included
- ▶ Rim measurement:1-1/4"
- Overflow slot with integrated drain
- ► Drain included
- ► No faucet holes
- ► Angle slope of tub: 24°
- Option to add foam insulation between tub walls available
- Tubs are thorougly inspected before shipment
- ▶ New: Air jet sytem now available, more info on page 2

Air Jet

Remote

Blower

These diagrams are general representations. Jet placement may vary dependent on tub shape