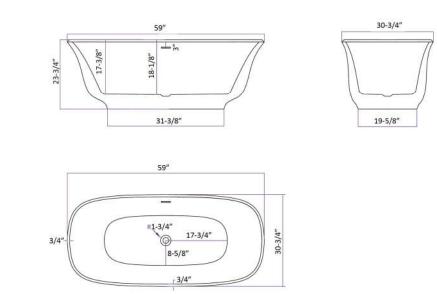

## CERES 59" ACRYLIC FREESTANDING TUB

Cat. No. ATDN59IG-XX

| L: | 59"   |
|----|-------|
| W: | 30-¾" |
| H: | 23-¾" |

Water depth: 15-1/8" to overflow Water depth : 18-1/8" to top of tub Overflow hole diameter: 3-3/4" Center drain to back of rim: 15-1/2"