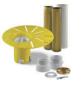

# **BATHTUB AIR JET KIT**

Cat. No. AIR KIT 1. AIR KIT 2

### Air Kit is installed in tub before shipment

## Features:

- ► Cord for remote receiver module is 68"
- Electrical cord for blower is 34"
- ▶ Blower 12-1/2" x 7"
- ► 750 Watt blower motor operates system
- 300 Watt air heater warms air
- ► System powered by 120V
- ▶ 16 brass air jets placed in bottom of tub
- ► Each air jet has 24 holes
- Air jet caps available in white (AIR KIT 1) or black (AIR KIT 2)
- ▶ Includes 1¼" x 3' main air hose plus 1<sup>1</sup>/<sub>4</sub>" x 9' extension hose
- Automatic system purge after each use
- Automatic safety timer turns off system after 20 minutes
- Includes water tight remote control
- Compatible with most acrylic, copper and resin tubs with no feet
- ► Not available with cast iron tubs or tubs with feet