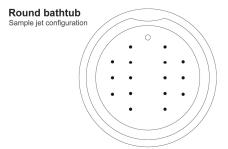

Air Jet

Remote

Blower

These diagrams are general representations. Jet placement may vary dependent on tub shape