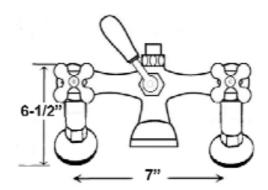

## **Features:**

- ▶ Brass construction
- ► Elephant spout length is 5-3/4"
- ► Flow rate is 3.7 GPM
- ► Includes 62" riser
- ► Shower head not included
- ► Available with porcelain lever (4045-PL) or metal cross handles (4045-MC)
- ▶6" Elbow mounts included
- ▶ 7" Centers for deck mounting installation on acrylic or cast iron tubs
- ► ¼ Turn ceramic disc cartridges
- ► To be used with straight bath supplies, Part #5577
- ► Requires wall support 4195WS