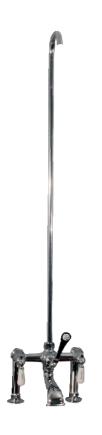

## TUB FILLER WITH DIVERTER & RISER

Cat. No. 4045

## **Features:**

- ▶ Brass construction
- ► Elephant spout length is 5-3/4"
- ► Flow rate is 3.7 GPM
- ► Includes 62" riser
- ► Shower head not included
- ► Available with porcelain lever (4045-PL) or metal cross handles (4045-MC)
- ▶6" Elbow mounts included
- ▶ 7" Centers for deck mounting installation on acrylic or cast iron tubs
- ► ¼ Turn ceramic disc cartridges
- ► To be used with straight bath supplies, Part #5577
- ► Requires wall support 4195WS