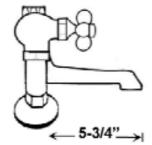

## **Features:**

- ▶ Brass construction
- ► Elephant spout length is 5-3/4"
- ► Flow rate is 3.7 GPM
- ► Includes 62" riser
- ► Shower head not included
- ► Available with porcelain lever (4045-PL) or metal cross handles (4045-MC)
- ▶6" Elbow mounts included
- ▶ 7" Centers for deck mounting installation on acrylic or cast iron tubs
- ► ¼ Turn ceramic disc cartridges
- ► To be used with straight bath supplies, Part #5577
- ► Requires wall support 4195WS