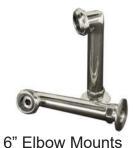

## **Features:**

- ▶ Brass construction
- ► Elephant spout length is 5-3/4"
- ► Flow rate is 3.7 GPM
- ► Includes 62" riser
- ► Shower head not included
- ► Available with porcelain lever (4045-PL) or metal cross handles (4045-MC)
- ▶6" Elbow mounts included
- ▶ 7" Centers for deck mounting installation on acrylic or cast iron tubs
- ► ¼ Turn ceramic disc cartridges
- ► To be used with straight bath supplies, Part #5577
- ► Requires wall support 4195WS