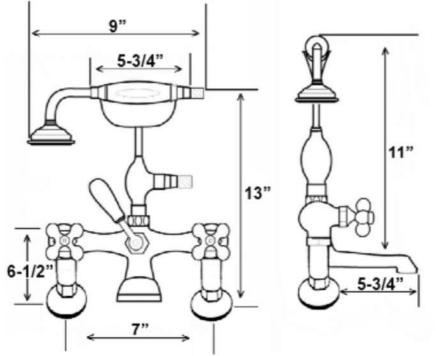

## Features:

- ► Elephant spout length is 5-¾"
- ► Flow rate is 3.7 GPM
- Available with metal cross handles (4064-MC) or metal lever handles in 2 different styles (4064-ML, 4064-ML2)
- ► Metal cross handles feature "H" and "C" for hot and cold
- ► Metal telephone handshower with cradle and 59" hose
- ► Handshower flow rate is 2.5 GPM
- Metal handshower includes backflow preventer
- ► Sunflower showerhead has flow rate of 2.44 GPM
- ► 6" Elbow mounts included
- ▶7" Centers for deck mounting on acrylic or cast iron tubs
- 1/4 Turn ceramic disc cartridges
- Includes wall support 4195WS
- ► To be used with straight bath supplies, Part #5577