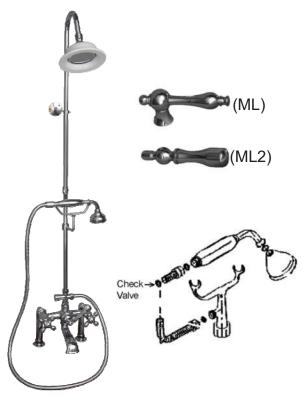

## TUB FILLER WITH DIVERTER, HANDSHOWER AND SHOWERHEAD

Cat. No.

4064

Riser Height: 62"

6" Elbows Mounts

## Features:

- ► Elephant spout length is 5-¾"
- ► Flow rate is 3.7 GPM
- Available with metal cross handles (4064-MC) or metal lever handles in 2 different styles (4064-ML, 4064-ML2)
- ► Metal cross handles feature "H" and "C" for hot and cold
- ► Metal telephone handshower with cradle and 59" hose
- ► Handshower flow rate is 2.5 GPM
- Metal handshower includes backflow preventer
- ► Sunflower showerhead has flow rate of 2.44 GPM
- ► 6" Elbow mounts included
- ▶7" Centers for deck mounting on acrylic or cast iron tubs
- 1/4 Turn ceramic disc cartridges
- Includes wall support 4195WS
- ► To be used with straight bath supplies, Part #5577