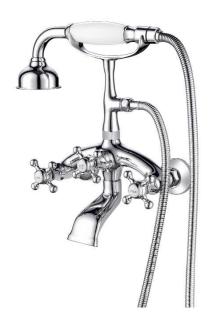

## **TUB FILLER**

Cat. No. 4614-MC-XX

L: 7-1/4" W: 7-1/4" H: 14

## **Features:**

- ► Elephant spout, curved body
- ▶ Brass construction with zinc handle
- ► Flow rate for spout is 7.4 GPM (45 PSI)
- ► Flow rate for handshower is 0.83 GPM (45 PSI)
- ► ¼" Turn brass cartridges with ceramic disc inside
- ▶ 8" widespread for tub wall mount installation
- ► Metal cross handles with porcelain buttons
- ➤ Spout reach is 5-¾" without couplers and 7-1/4" with couplers
- ► Available in 3 finishes
- ▶59" Stainless steel shower hose
- ► cUPC approved
- ► Ceramic center and brass body
- ► Includes 2" couplers ,hose, andf handheld
- ► Cradle comes attached

## Finishes:

CP Polished ChromeBN Polished BrassORB Oil Rubbed Bronze

Dimensions are nominal and may vary. Dimensions and specifications subject to change without notice.