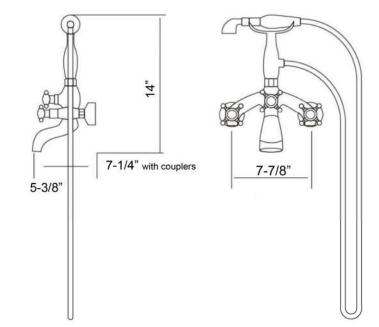

## **TUB FILLER**

Cat. No. 4614-MC-XX

L: 7-1/4" W: 7-1/4" H: 14

## **Features:**

- ► Elephant spout, curved body
- ▶ Brass construction with zinc handle
- ► Flow rate for spout is 7.4 GPM (45 PSI)
- ► Flow rate for handshower is 0.83 GPM (45 PSI)
- ► ¼" Turn brass cartridges with ceramic disc inside
- ▶ 8" widespread for tub wall mount installation
- ► Metal cross handles with porcelain buttons
- ➤ Spout reach is 5-¾" without couplers and 7-1/4" with couplers
- ► Available in 3 finishes
- ▶59" Stainless steel shower hose
- ► cUPC approved
- ► Ceramic center and brass body
- ► Includes 2" couplers ,hose, andf handheld
- ► Cradle comes attached