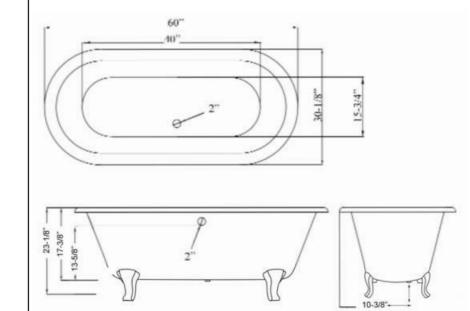

## 61" COLUMBIA CAST IRON DOUBLE ROLL TOP TUB

Cat. No.

CTDRN61J

- ► Inside finish is white enamel
- ► Jewel feet
- ► Tub exterior is white (expoxy)
- ► Pre-drilled overflow hole
- No faucet holes
- ► Continuous rolled rim
- ► Feet are attached and leveled before shipment
- Tub is thoroughly inspected before shipment

L: 60"

W: 30-1/8"

H:  $23-\frac{1}{8}$  (from floor to top of tub) 17- $\frac{3}{8}$  (from bottom of tub to top of tub)

Water depth:  $17-\frac{3}{8}$ " to top of tub Water depth:  $13-\frac{5}{8}$ " to overflow

60 480 lbs. 300 lbs. 801 lbs. Foot Finishes: BN Brushed Nickel CP Polished Chrome ORB Oil Rubbed Bronze PN Polished Nickel

**Custom Colors Available** (inside of tub is always white enamel): Painted bathtubs are considered "special order" and are not returnable