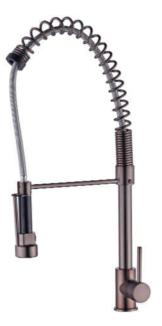

## CELIE KITCHEN FAUCET

Cat. No.

**KFS402** 

| W: | 3-7/8"  |
|----|---------|
| D: | 12"     |
| H: | 26-1⁄2" |

## Finishes:

- CP Polished Chrome
- BN Brushed Nickel
- ORB Oil Rubbed Bronze

Dimensions of fixture are nominal and may vary. Dimensions and specifications subject to change without notice.