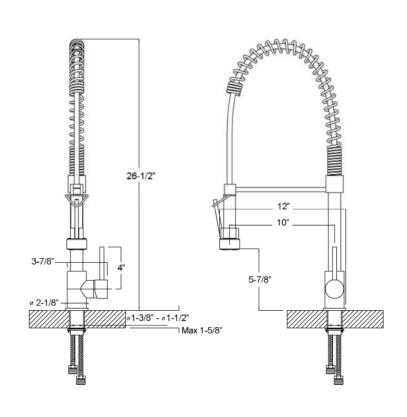

## CELIE KITCHEN FAUCET

Cat. No.

**KFS402** 

| W: | 3-7/8"  |
|----|---------|
| D: | 12"     |
| H: | 26-1⁄2" |

## Features:

- ► Constructed of solid brass
- ► Faucet features spring spout
- ► Includes 2 braided hoses
- ► Hoses have <sup>3</sup>/<sub>8</sub>" female connectors
- ► Ceramic cartridge
- ► Height to spout: 5-7/8"
- ► Spout reach: 10"
- ► Flow rate is 1.8 GPM at 60 psi
- ► Available in 3 finishes
- ► Cold hose length: 14-1/2", Hot hose length: 16-1/4"
- Extended sprayer: 21"