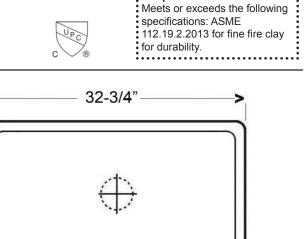

Cat. No FS33RC

| W: | 32-3⁄4" |
|----|---------|
| D: | 18-¼"   |
| H: | 10"     |

Interior Bowl Dimensions:

Basin Interior: 29-1/8" X 15-3/8"

Basin Depth: 9"

Finished on all 4 sides

► Thickness of wall 1-1/2"

Top View

Dimensions of fixture are nominal and may vary within the range of tolerances established by ANSI Standard A112.19.2. Dimensions and specifications subject to change without notice.