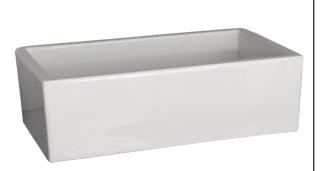

Cat. No FS33RC

| W: | 32-3⁄4" |
|----|---------|
| D: | 18-¼"   |
| H: | 10"     |

Interior Bowl Dimensions:

Basin Interior: 29-1/8" X 15-3/8"

Basin Depth: 9"

Finished on all 4 sides

► Thickness of wall 1-1/2"