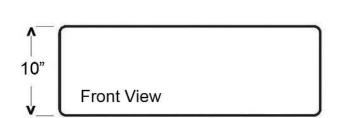

Cat. No FS33RC

| W: | 32-3⁄4" |
|----|---------|
| D: | 18-¼"   |
| H: | 10"     |

Interior Bowl Dimensions:

Basin Interior: 29-1/8" X 15-3/8"

Basin Depth: 9"

Finished on all 4 sides

► Thickness of wall 1-1/2"