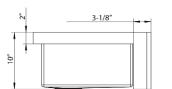

## 39" BREMEN SINGLE BOWL FARMER SINK

Cat. No FSSSB2040-SS

| W: | 39"   |
|----|-------|
| D: | 20-¾" |
| H: | 10"   |

\*Please do NOT cut hole without template or actual product.

## Features:

- ► Solid 16 gauge, 304 grade metal construction
- ► Tight radius corners
- ► Easy maintenance with matte finish
- ► Mounting clips included
- ► Template is included
- Insulated for sound reduction
- ▶ Rim width is 1-1/2"
- ► Drain is 3-1/2"
- Wire grid available to purchase separately, FSSSB2040-Wire