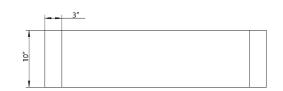

## 39" BREMEN SINGLE BOWL FARMER SINK

Cat. No FSSSB2040-SS

| W: | 39"   |
|----|-------|
| D: | 20-¾" |
| H: | 10"   |

\*Please do NOT cut hole without template or actual product.