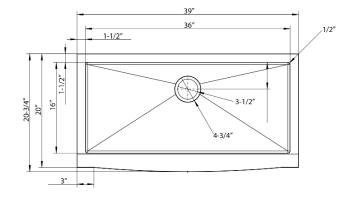

## Interior Dimensions:

Basin Interior:  $36^{\circ}$  W x 16" D Basin Depth:  $9-\frac{1}{2}$ "

## Features:

- ► Solid 16 gauge, 304 grade metal construction
- ► Tight radius corners
- ► Easy maintenance with matte finish
- ► Mounting clips included
- ► Template is included
- Insulated for sound reduction
- ▶ Rim width is 1-1/2"
- ► Drain is 3-1/2"
- Wire grid available to purchase separately, FSSSB2040-Wire