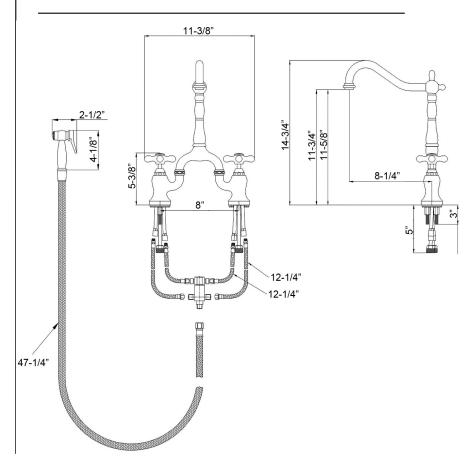

## CARLTON KITCHEN BRIDGE FAUCET WITH SIDESPRAY

Cat. No. KFB506-MC

Width: 11-3/8" Height: 14-3/4"

## **Features:**

- ► Constructed of lead free solid brass
- ► Hooked swivel spout
- ► Metal cross handles with porcelain buttons
- ► Includes brass sidespray with 47" hose
- ► Includes 12" connection hoses
- ► Height to spout is 11-5/8"
- ► Spout reach is 8-1/4"
- ► Ceramic disc cartridges
- ► Flow rate is 1.8 GPM at 60 psi
- ►IAPMO/CEC/cUPC/NSF/AB1953 Certified