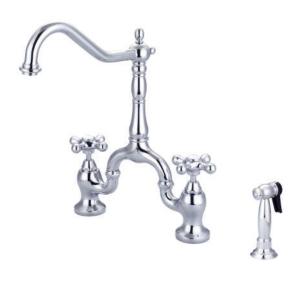

## CARLTON KITCHEN BRIDGE FAUCET WITH SIDESPRAY

Cat. No. KFB506-MC

Width: 11-3/8" Height: 14-3/4"

## **Features:**

- ► Constructed of lead free solid brass
- ► Hooked swivel spout
- ► Metal cross handles with porcelain buttons
- ► Includes brass sidespray with 47" hose
- ► Includes 12" connection hoses
- ► Height to spout is 11-5/8"
- ► Spout reach is 8-1/4"
- ► Ceramic disc cartridges
- ► Flow rate is 1.8 GPM at 60 psi
- ►IAPMO/CEC/cUPC/NSF/AB1953 Certified