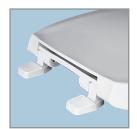

### SPECIFICATIONS:

Size: Elongated Material: Plastic

Style: Open Front with Cover

Bumpers: Four

Hinges: Plastic Top-Tite®

Fastening System: Non-Corrosive Hex-Tite™ Bolts and Wing Nuts

**TOP-TITE® HINGES** 

NON-CORROSIVE BOLTS
AND WING NUTS