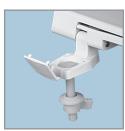

### SPECIFICATIONS:

Size: Elongated Material: Plastic

Style: Open Front with Cover

Bumpers: Four

Hinges: Plastic Top-Tite®

Fastening System: Non-Corrosive Hex-Tite™ Bolts and Wing Nuts

**TOP-TITE® HINGES** 

## FEATURES:

**Top-Tite® Hinges** 

Non-Corrosive Hex-Tite™ Bolts and Wing Nuts