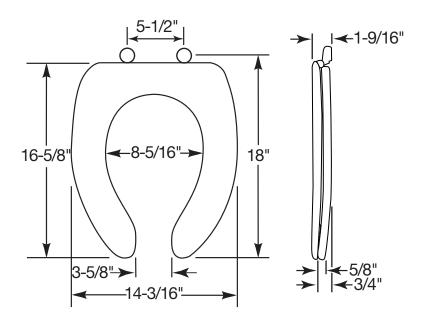

# COMMERCIAL PLASTIC TOILET SEAT

MODEL #

COLOR #

175

#### DESCRIPTION:

Open front with cover, elongated, injection molded solid plastic toilet seat. Features four molded-in bumpers, color-matched Top-Tite® hinges with non-corrosive, top-tightening Hex-Tite $^{\text{TM}}$  bolts and wing nuts. This seat complies with IAPMO/ANSI Z124.5-2013 Plastic Toilet Seats as a class Commercial Heavy Duty.

### SPECIFICATIONS:

Size: Elongated Material: Plastic

Style: Open Front with Cover

Bumpers: Four

Hinges: Plastic Top-Tite®

Fastening System: Non-Corrosive Hex-Tite™ Bolts and Wing Nuts



**TOP-TITE® HINGES** 



NON-CORROSIVE BOLTS
AND WING NUTS

## FEATURES:

**Top-Tite® Hinges** 

Non-Corrosive Hex-Tite™ Bolts and Wing Nuts

### DIMENSIONS:



Phone: 800-558-7651 Fax: 800-292-3647