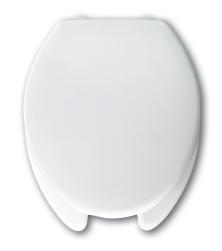

### DESCRIPTION:

Open front with cover, elongated, heavy-duty, injection molded solid plastic toilet seat. Features four large 3" lift bumpers, check hinges with non-corrosive 300 Series stainless steel posts and pintles and STA-TITE® Commercial Fastening System™. Seat contains DuraGuard® Antimicrobial\* Built-In Seat Protection™. This seat complies with IAPMO/ANSI Z124.5-2013 Plastic Toilet Seats as a class Commercial Heavy Duty.

## SPECIFICATIONS:

Size: Elongated Material: Plastic

Style: Open Front with Cover

Bumpers: Four

Hinges: Plastic with 300 Series Stainless Steel Posts

and Pintles

Fastening System: STA-TITE® Commercial Fastening System™