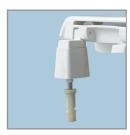

### DESCRIPTION:

Open front with cover, elongated, heavy-duty, injection molded solid plastic toilet seat. Features four large 3" lift bumpers, check hinges with non-corrosive 300 Series stainless steel posts and pintles and STA-TITE® Commercial Fastening System™. Seat contains DuraGuard® Antimicrobial\* Built-In Seat Protection™. This seat complies with IAPMO/ANSI Z124.5-2013 Plastic Toilet Seats as a class Commercial Heavy Duty.

## SPECIFICATIONS:

Size: Elongated Material: Plastic

Style: Open Front with Cover

Bumpers: Four

Hinges: Plastic with 300 Series Stainless Steel Posts

and Pintles

Fastening System: STA-TITE® Commercial Fastening System™

#### FEATURES:

STA-TITE® Commercial Fastening System™

DuraGuard® Antimicrobial Built-In Seat Protection™

3" Lift Hinges and Bumpers

Non-Corrosive 300 Series Stainless Steel Posts and Pintles

#### DIMENSIONS:

Phone: 800-558-7651 Fax: 800-292-3647

STA-TITE® COMMERCIAL FASTENING SYSTEM™