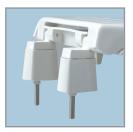

#### FEATURES:

STA-TITE® Commercial Fastening System™

DuraGuard® Antimicrobial Built-In Seat Protection™

3" Lift Hinges and Bumpers

Non-Corrosive 300 Series Stainless Steel Posts and Pintles

#### DIMENSIONS:

Phone: 800-558-7651 Fax: 800-292-3647

STA-TITE® COMMERCIAL FASTENING SYSTEM™