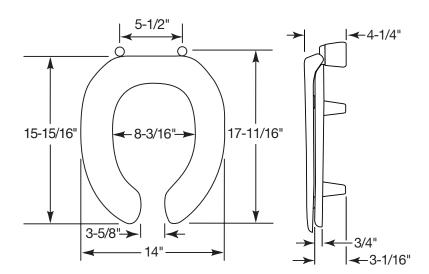

#### DIMENSIONS:

Phone: 800-558-7651 Fax: 800-292-3647

STA-TITE® COMMERCIAL FASTENING SYSTEM™