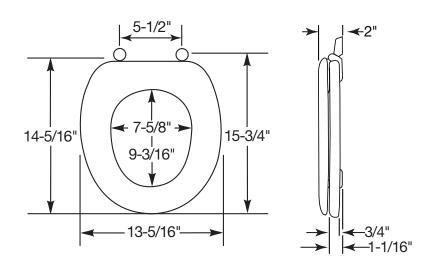

## DIMENSIONS:

Phone: 800-558-7651 Fax: 800-292-3647

©2014 0B7012271 REVA

**TOP-TITE® HINGES WITH NON-CORROSIVE BOLTS AND WING NUTS**