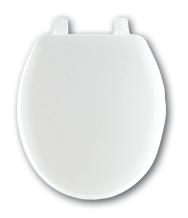

#### DESCRIPTION:

Closed front with cover, toddler size, molded wood, multi-coat enamel finish toilet seat made to fit American Standard® Baby Devoro and Eljer® toddler-size toilets. Features two color-matched bumpers, Top-Tite® hinges with non-corrosive Hex-Tite™ bolts and wing nuts.

### SPECIFICATIONS:

Size: Baby/Toddler Material: **Molded Wood** 

Style: **Closed Front with Cover** 

**Bumpers:** Two

Hinges: Plastic Top-Tite®

**Fastening System:** Non-Corrosive Hex-Tite™ Bolts and Wing Nuts