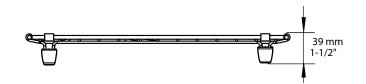

### NOMINAL DIMENSIONS

| OVERALL          | HEIGHT |
|------------------|--------|
| 19-5/16x13-9/16" | 1-1/2" |