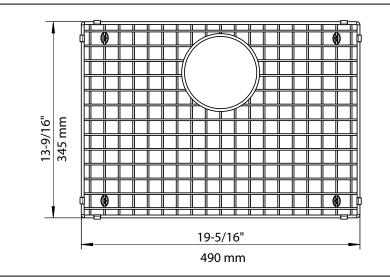

### NOMINAL DIMENSIONS

| OVERALL          | HEIGHT |
|------------------|--------|
| 19-5/16x13-9/16" | 1-1/2" |