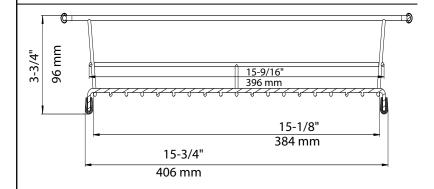

## NOMINAL DIMENSIONS

| OVERALL            | HEIGHT |
|--------------------|--------|
| 18-3/8" x 5-11/16" | 3-3/4  |