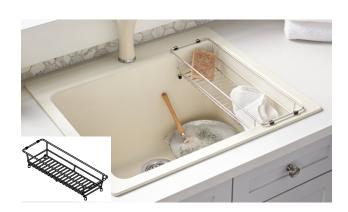

#### FEATURED MODEL

234771 Stainless Steel Basket

#### FEATURES

- Stainless steel construction
- For use with LIVEN Laundry Sink
- · Straddles sink rim or rests on countertop
- · Protective rubber feet for countertop use