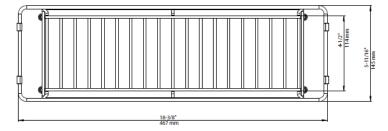

## NOMINAL DIMENSIONS

| OVERALL            | HEIGHT |
|--------------------|--------|
| 18-3/8" x 5-11/16" | 3-3/4  |