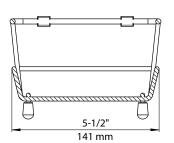

## NOMINAL DIMENSIONS

| OVERALL            | HEIGHT |
|--------------------|--------|
| 18-3/8" x 5-11/16" | 3-3/4  |