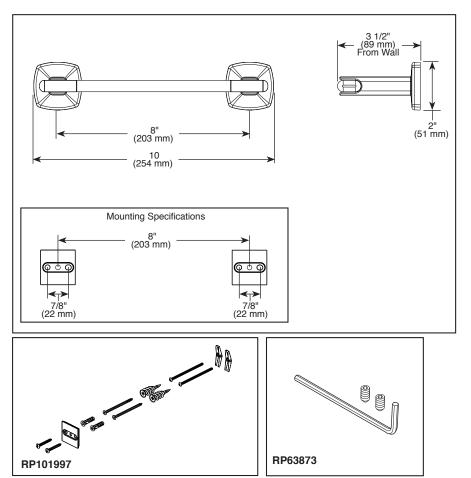

## STANDARD SPECIFICATIONS:

- Wood blocking is preferable behind all wall surfaces. If wood blocking is not available, try finding a wood stud to anchor this accessory.
- Mounting hardware and mounting instructions included with product.
- Note: Plastic anchors, screw, toggle bolts, and mounting brackets are included with the mounting hardware.
- All metal construction with available crystal acrylic option