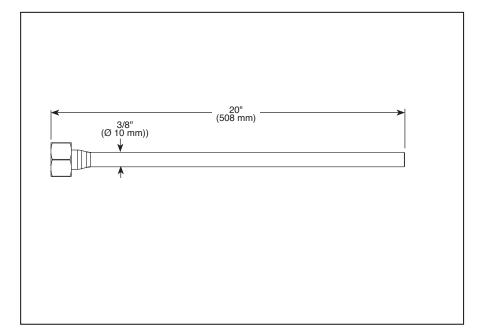

### **ACCESSORIES**

■ Supply line

#### **STANDARD SPECIFICATIONS:**

- 3/8" copper tubing
- Bull-nose connection to faucet
- Includes 1/2-14 NPSM nut for faucet connection
- 3/8" compression connection to supply stop (Compression fitting not included)
- Tube to be cut to length at installation