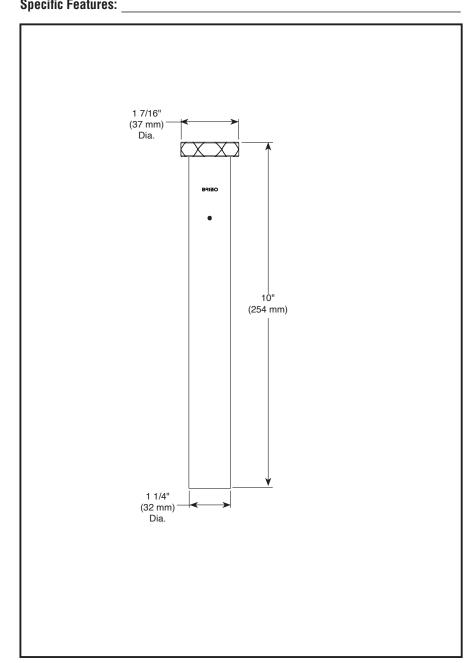

#### **STANDARD SPECIFICATIONS:**

- Finished to match Brizo products
- Slip joint extension tube with brass nut and rubber washer
- Extends lavatory sink tailpiece to P-trap
- Brass constrution
- Can be cut to length