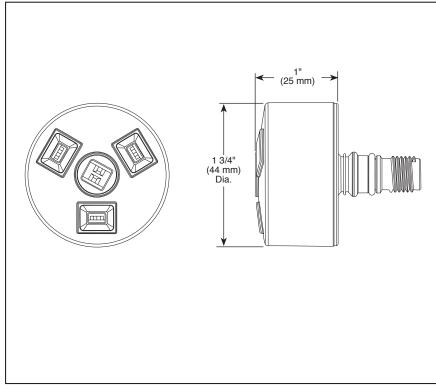

# HYDRACHOICETM MASSAGING SPRAY HEAD WITH H<sub>2</sub>OKINETIC® TECHNOLOGY

#### STANDARD SPECIFICATIONS

- Must order rough (R84100) and trim (T84613▲ or T84913▲) separately.
- Spray head automatically extends 1 11/32" out of the wall when water is turned on.
- Spray heads are interchangeable by user.
- Spray heads adjust up to 50° in any direction once extended.
- Features H<sub>2</sub>Okinetic<sup>®</sup> Technology.