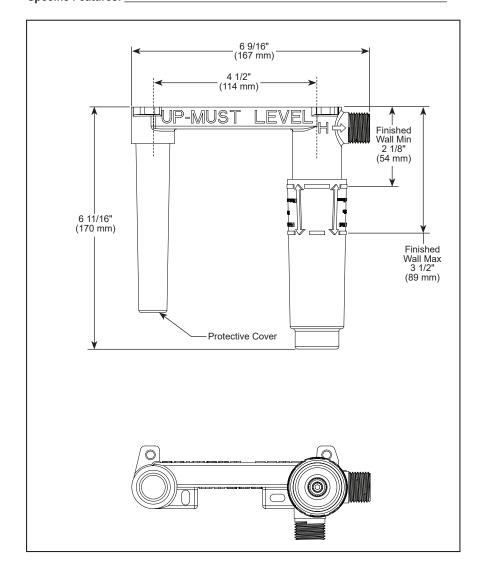

# **BATHROOM ROUGH**

- R85800
- 1/2" Rough-In
- Single handle, two hole wall mount rough

## STANDARD SPECIFICATIONS

- 1/2" NPT supply threads
- Solid brass body
- Trim sold separately
- Pre-assembled protective plasterguard indicates finished wall location
- Accomodates finished wall variation up to 1 3/8" (35 mm)
- Refer to product installation instructions