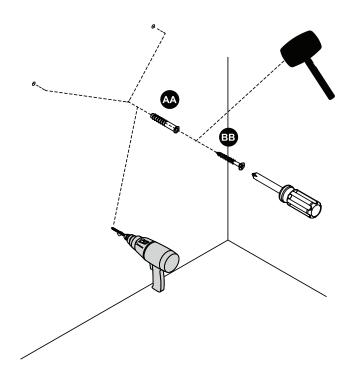

### **INSTALL THE MIRROR**

Hanging brackets come pre-installed on the back of the mirror frame.

- Determine the desired orientation vertical or horizontal. Measure the distance from the center of the brackets.
- 2. Identify the location for the mirror. Using a level to ensure a straight line, make two marks at the same distance measured in the first step.
- 3. Pre-drill holes and install the anchors included with the mirror. Install the screws in the anchors, leaving at least 1/4" for the mirror brackets to hang onto.
- 4. Hang your mirror.