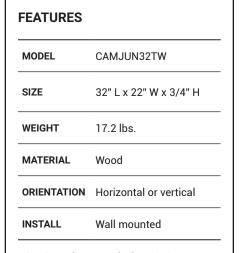

# **JUNIPER 22 IN. X 32 IN. MIRROR**

**Installation Instructions** 

# **JUNIPER 22 IN. X 32 IN. MIRROR**