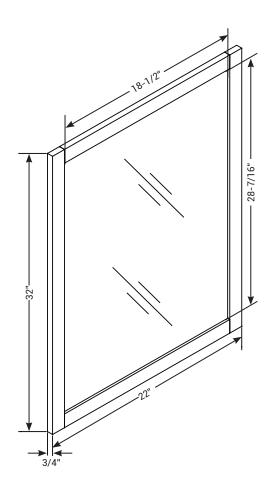

- Designed to match the Juniper family of vanities in white
- Can be mounted for horizontal or vertical display
- · Mounting hardware included
- Mirrored surface dimensions are 28-7/16" L x 18-1/2" W
- 1 Year Limited Residential Warranty

# **JUNIPER 22 IN. X 32 IN. MIRROR**

**Installation Instructions** 