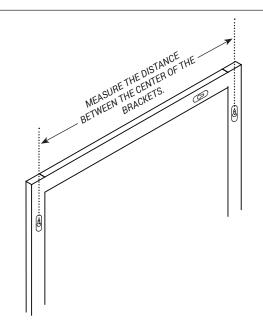

### **INSTALL THE MIRROR**

Hanging brackets come pre-installed on the back of the mirror frame.

- Determine the desired orientation vertical or horizontal. Measure the distance from the center of the brackets.
- 2. Identify the location for the mirror. Using a level to ensure a straight line, make two marks at the same distance measured in the first step.
- 3. Pre-drill holes and install the anchors included with the mirror. Install the screws in the anchors, leaving at least 1/4" for the mirror brackets to hang onto.
- 4. Hang your mirror.