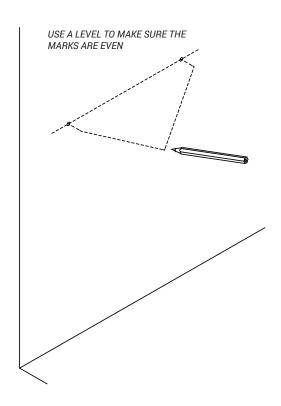

### **INSTALL THE MIRROR**

Hanging brackets come pre-installed on the back of the mirror frame.

- Determine the desired orientation vertical or horizontal. Measure the distance from the center of the brackets.
- 2. Identify the location for the mirror. Using a level to ensure a straight line, make two marks at the same distance measured in the first step.
- 3. Pre-drill holes and install the anchors included with the mirror. Install the screws in the anchors, leaving at least 1/4" for the mirror brackets to hang onto.
- 4. Hang your mirror.