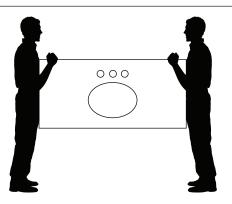

## **UNPACK VANITY TOP**

Although stone is very durable, it can become extremely fragile if handled incorrectly. Here are a few tips on how to handle the vanity top without damaging it.

- 1. Remove vanity top from packaging vertically.
- 2. Carry the vanity top upright, never flat.

## **INSTALL THE VANITY TOP**

1. With a helper, stand the vanity top up on its side.