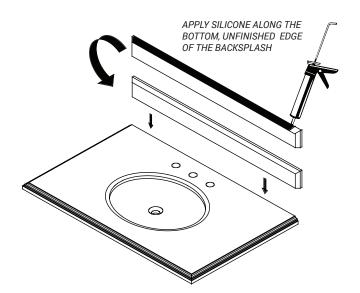

INSTALL THE BACKSPLASH

- 1. Clean the surface of the vanity top and backsplash.
- 2. Apply a thin line of silicone along the unfinished edge of the backsplash. Set the backsplash in place.
- 3. Carefully set the backsplash in place. Immediately remove any excess silicone.