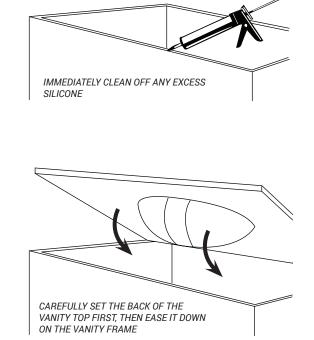

# NOTE: This is a good time to install the faucet and drain per manufacturers instructions.

- 2. Outline the top of the cabinet with silicone.
- 3. Place the vanity top on the cabinet, back first.
- 4. Carefully lay the vanity top flat on the cabinet.

INSTALL THE BACKSPLASH

- 1. Clean the surface of the vanity top and backsplash.
- 2. Apply a thin line of silicone along the unfinished edge of the backsplash. Set the backsplash in place.
- 3. Carefully set the backsplash in place. Immediately remove any excess silicone.