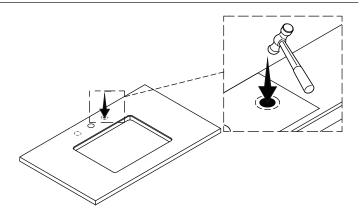

### **OPTIONAL THREE-HOLE INSTALLATION**

- 1. With help, dry fit the countertop on the vanity cabinet you will be using.
- 2. Place the template provided over the center hole and tape in place. Verify the centers of the knock-out holes are 8" apart.
- 3. Using a ball peen hammer, from the top, gently hit the centers of both knock-out holes to remove the plugs.
- 4. Refine the outer edges of the knock-out holes by lightly hammering within the template circles.