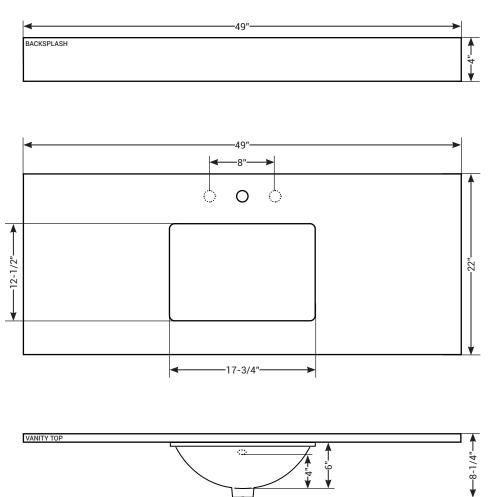

| MODEL                                                                                                                                                                                                                                                                                                                                                                                                                                                                                                                                                                                                                                                                                                                                                                                                                                                                                                                                                                                                                                                                                                                                                                                                                                                                                                                                                                                                                                                                                                                                                                                                                                                                                                                                                                                                                                                                                                                                                                                                                                                                                                                                    | CAVT49RM                                                                                                                                                                                                                                                             |
|------------------------------------------------------------------------------------------------------------------------------------------------------------------------------------------------------------------------------------------------------------------------------------------------------------------------------------------------------------------------------------------------------------------------------------------------------------------------------------------------------------------------------------------------------------------------------------------------------------------------------------------------------------------------------------------------------------------------------------------------------------------------------------------------------------------------------------------------------------------------------------------------------------------------------------------------------------------------------------------------------------------------------------------------------------------------------------------------------------------------------------------------------------------------------------------------------------------------------------------------------------------------------------------------------------------------------------------------------------------------------------------------------------------------------------------------------------------------------------------------------------------------------------------------------------------------------------------------------------------------------------------------------------------------------------------------------------------------------------------------------------------------------------------------------------------------------------------------------------------------------------------------------------------------------------------------------------------------------------------------------------------------------------------------------------------------------------------------------------------------------------------|----------------------------------------------------------------------------------------------------------------------------------------------------------------------------------------------------------------------------------------------------------------------|
| SIZE                                                                                                                                                                                                                                                                                                                                                                                                                                                                                                                                                                                                                                                                                                                                                                                                                                                                                                                                                                                                                                                                                                                                                                                                                                                                                                                                                                                                                                                                                                                                                                                                                                                                                                                                                                                                                                                                                                                                                                                                                                                                                                                                     | 22" L x 49" W x 8-1/2" H                                                                                                                                                                                                                                             |
| BASIN                                                                                                                                                                                                                                                                                                                                                                                                                                                                                                                                                                                                                                                                                                                                                                                                                                                                                                                                                                                                                                                                                                                                                                                                                                                                                                                                                                                                                                                                                                                                                                                                                                                                                                                                                                                                                                                                                                                                                                                                                                                                                                                                    | 13" L x 18" W x 6" H                                                                                                                                                                                                                                                 |
| VANITY<br>TOP                                                                                                                                                                                                                                                                                                                                                                                                                                                                                                                                                                                                                                                                                                                                                                                                                                                                                                                                                                                                                                                                                                                                                                                                                                                                                                                                                                                                                                                                                                                                                                                                                                                                                                                                                                                                                                                                                                                                                                                                                                                                                                                            | .78" thickness                                                                                                                                                                                                                                                       |
| FAUCET                                                                                                                                                                                                                                                                                                                                                                                                                                                                                                                                                                                                                                                                                                                                                                                                                                                                                                                                                                                                                                                                                                                                                                                                                                                                                                                                                                                                                                                                                                                                                                                                                                                                                                                                                                                                                                                                                                                                                                                                                                                                                                                                   | Single hole; Optional<br>8'' Spread                                                                                                                                                                                                                                  |
| OVERFLOW                                                                                                                                                                                                                                                                                                                                                                                                                                                                                                                                                                                                                                                                                                                                                                                                                                                                                                                                                                                                                                                                                                                                                                                                                                                                                                                                                                                                                                                                                                                                                                                                                                                                                                                                                                                                                                                                                                                                                                                                                                                                                                                                 | Included                                                                                                                                                                                                                                                             |
| DRAIN                                                                                                                                                                                                                                                                                                                                                                                                                                                                                                                                                                                                                                                                                                                                                                                                                                                                                                                                                                                                                                                                                                                                                                                                                                                                                                                                                                                                                                                                                                                                                                                                                                                                                                                                                                                                                                                                                                                                                                                                                                                                                                                                    | Rear                                                                                                                                                                                                                                                                 |
| WEIGHT                                                                                                                                                                                                                                                                                                                                                                                                                                                                                                                                                                                                                                                                                                                                                                                                                                                                                                                                                                                                                                                                                                                                                                                                                                                                                                                                                                                                                                                                                                                                                                                                                                                                                                                                                                                                                                                                                                                                                                                                                                                                                                                                   | 98 lbs.                                                                                                                                                                                                                                                              |
|                                                                                                                                                                                                                                                                                                                                                                                                                                                                                                                                                                                                                                                                                                                                                                                                                                                                                                                                                                                                                                                                                                                                                                                                                                                                                                                                                                                                                                                                                                                                                                                                                                                                                                                                                                                                                                                                                                                                                                                                                                                                                                                                          |                                                                                                                                                                                                                                                                      |
| MATERIAL                                                                                                                                                                                                                                                                                                                                                                                                                                                                                                                                                                                                                                                                                                                                                                                                                                                                                                                                                                                                                                                                                                                                                                                                                                                                                                                                                                                                                                                                                                                                                                                                                                                                                                                                                                                                                                                                                                                                                                                                                                                                                                                                 | Quartz; vitreous china                                                                                                                                                                                                                                               |
| • Made in th                                                                                                                                                                                                                                                                                                                                                                                                                                                                                                                                                                                                                                                                                                                                                                                                                                                                                                                                                                                                                                                                                                                                                                                                                                                                                                                                                                                                                                                                                                                                                                                                                                                                                                                                                                                                                                                                                                                                                                                                                                                                                                                             | ne USA of Daltile ONE<br>Rocky Mountain with a                                                                                                                                                                                                                       |
| • Made in th<br>Quartz in I<br>polished fi<br>• Highly sta                                                                                                                                                                                                                                                                                                                                                                                                                                                                                                                                                                                                                                                                                                                                                                                                                                                                                                                                                                                                                                                                                                                                                                                                                                                                                                                                                                                                                                                                                                                                                                                                                                                                                                                                                                                                                                                                                                                                                                                                                                                                               | ne USA of Daltile ONE<br>Rocky Mountain with a                                                                                                                                                                                                                       |
| <ul> <li>Made in the Quartz in I polished fi</li> <li>Highly staresistant;</li> <li>Single fau</li> </ul>                                                                                                                                                                                                                                                                                                                                                                                                                                                                                                                                                                                                                                                                                                                                                                                                                                                                                                                                                                                                                                                                                                                                                                                                                                                                                                                                                                                                                                                                                                                                                                                                                                                                                                                                                                                                                                                                                                                                                                                                                                | ne USA of Daltile ONE<br>Rocky Mountain with a<br>nish<br>in resistant; scratch<br>no sealing required                                                                                                                                                               |
| <ul> <li>Made in the Quartz in I polished fi</li> <li>Highly staresistant;</li> <li>Single fau optional 8</li> <li>Includes n</li> </ul>                                                                                                                                                                                                                                                                                                                                                                                                                                                                                                                                                                                                                                                                                                                                                                                                                                                                                                                                                                                                                                                                                                                                                                                                                                                                                                                                                                                                                                                                                                                                                                                                                                                                                                                                                                                                                                                                                                                                                                                                 | ne USA of Daltile ONE<br>Rocky Mountain with a<br>nish<br>in resistant; scratch<br>no sealing required<br>cet hole with pilot holes for<br>in. widespread faucet<br>natching backsplash<br>tached imported trough                                                    |
| <ul> <li>Made in th<br/>Quartz in I<br/>polished fi</li> <li>Highly sta<br/>resistant;</li> <li>Single fau<br/>optional 8</li> <li>Includes n<br/>and pre-at<br/>vitreous cl</li> <li>Coordinat</li> </ul>                                                                                                                                                                                                                                                                                                                                                                                                                                                                                                                                                                                                                                                                                                                                                                                                                                                                                                                                                                                                                                                                                                                                                                                                                                                                                                                                                                                                                                                                                                                                                                                                                                                                                                                                                                                                                                                                                                                               | ne USA of Daltile ONE<br>Rocky Mountain with a<br>nish<br>in resistant; scratch<br>no sealing required<br>cet hole with pilot holes for<br>in. widespread faucet<br>natching backsplash<br>tached imported trough                                                    |
| <ul> <li>Made in the Quartz in I polished financial polished financial polished financial polished financial polished financial policy of the policy of the</li></ul>  | ne USA of Daltile ONE<br>Rocky Mountain with a<br>nish<br>in resistant; scratch<br>no sealing required<br>cet hole with pilot holes for<br>in. widespread faucet<br>natching backsplash<br>tached imported trough<br>nina basin<br>ing sidesplash sold<br>(CASSRM21) |
| <ul> <li>Made in the Quartz in I polished first polished for the polished for t</li></ul> | ne USA of Daltile ONE<br>Rocky Mountain with a<br>nish<br>in resistant; scratch<br>no sealing required<br>cet hole with pilot holes for<br>in. widespread faucet<br>natching backsplash<br>tached imported trough<br>nina basin<br>ing sidesplash sold<br>(CASSRM21) |
| <ul> <li>Made in the Quartz in I polished first polished for the polished first po</li></ul> | ne USA of Daltile ONE<br>Rocky Mountain with a<br>nish<br>in resistant; scratch<br>no sealing required<br>cet hole with pilot holes for<br>in. widespread faucet<br>natching backsplash<br>tached imported trough<br>nina basin<br>ing sidesplash sold<br>(CASSRM21) |

# 49" X 22" QUARTZ VANITY TOP