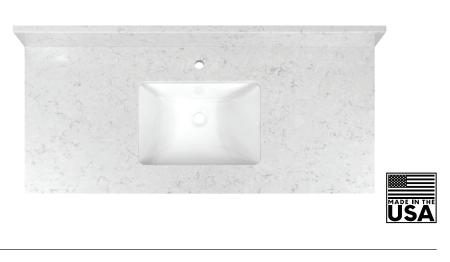

| MODEL                                                                                                                                                                                                                                                                                                                                                                                                                                                                                                                                                                                                                                                                                                                                                                                                                                                                                                                                                                                                                                                                                                                                                                                                                                                                                                                                                                                                                                                                                                                                                                                                                                                                                                                                                                                                                                                                                                                                                                                                                                                                                                                                    | CAVT49RM                                                                                                                                                                                                                                                             |
|------------------------------------------------------------------------------------------------------------------------------------------------------------------------------------------------------------------------------------------------------------------------------------------------------------------------------------------------------------------------------------------------------------------------------------------------------------------------------------------------------------------------------------------------------------------------------------------------------------------------------------------------------------------------------------------------------------------------------------------------------------------------------------------------------------------------------------------------------------------------------------------------------------------------------------------------------------------------------------------------------------------------------------------------------------------------------------------------------------------------------------------------------------------------------------------------------------------------------------------------------------------------------------------------------------------------------------------------------------------------------------------------------------------------------------------------------------------------------------------------------------------------------------------------------------------------------------------------------------------------------------------------------------------------------------------------------------------------------------------------------------------------------------------------------------------------------------------------------------------------------------------------------------------------------------------------------------------------------------------------------------------------------------------------------------------------------------------------------------------------------------------|----------------------------------------------------------------------------------------------------------------------------------------------------------------------------------------------------------------------------------------------------------------------|
| SIZE                                                                                                                                                                                                                                                                                                                                                                                                                                                                                                                                                                                                                                                                                                                                                                                                                                                                                                                                                                                                                                                                                                                                                                                                                                                                                                                                                                                                                                                                                                                                                                                                                                                                                                                                                                                                                                                                                                                                                                                                                                                                                                                                     | 22" L x 49" W x 8-1/2" H                                                                                                                                                                                                                                             |
| BASIN                                                                                                                                                                                                                                                                                                                                                                                                                                                                                                                                                                                                                                                                                                                                                                                                                                                                                                                                                                                                                                                                                                                                                                                                                                                                                                                                                                                                                                                                                                                                                                                                                                                                                                                                                                                                                                                                                                                                                                                                                                                                                                                                    | 13" L x 18" W x 6" H                                                                                                                                                                                                                                                 |
| VANITY<br>TOP                                                                                                                                                                                                                                                                                                                                                                                                                                                                                                                                                                                                                                                                                                                                                                                                                                                                                                                                                                                                                                                                                                                                                                                                                                                                                                                                                                                                                                                                                                                                                                                                                                                                                                                                                                                                                                                                                                                                                                                                                                                                                                                            | .78" thickness                                                                                                                                                                                                                                                       |
| FAUCET                                                                                                                                                                                                                                                                                                                                                                                                                                                                                                                                                                                                                                                                                                                                                                                                                                                                                                                                                                                                                                                                                                                                                                                                                                                                                                                                                                                                                                                                                                                                                                                                                                                                                                                                                                                                                                                                                                                                                                                                                                                                                                                                   | Single hole; Optional<br>8'' Spread                                                                                                                                                                                                                                  |
| OVERFLOW                                                                                                                                                                                                                                                                                                                                                                                                                                                                                                                                                                                                                                                                                                                                                                                                                                                                                                                                                                                                                                                                                                                                                                                                                                                                                                                                                                                                                                                                                                                                                                                                                                                                                                                                                                                                                                                                                                                                                                                                                                                                                                                                 | Included                                                                                                                                                                                                                                                             |
| DRAIN                                                                                                                                                                                                                                                                                                                                                                                                                                                                                                                                                                                                                                                                                                                                                                                                                                                                                                                                                                                                                                                                                                                                                                                                                                                                                                                                                                                                                                                                                                                                                                                                                                                                                                                                                                                                                                                                                                                                                                                                                                                                                                                                    | Rear                                                                                                                                                                                                                                                                 |
| WEIGHT                                                                                                                                                                                                                                                                                                                                                                                                                                                                                                                                                                                                                                                                                                                                                                                                                                                                                                                                                                                                                                                                                                                                                                                                                                                                                                                                                                                                                                                                                                                                                                                                                                                                                                                                                                                                                                                                                                                                                                                                                                                                                                                                   | 98 lbs.                                                                                                                                                                                                                                                              |
|                                                                                                                                                                                                                                                                                                                                                                                                                                                                                                                                                                                                                                                                                                                                                                                                                                                                                                                                                                                                                                                                                                                                                                                                                                                                                                                                                                                                                                                                                                                                                                                                                                                                                                                                                                                                                                                                                                                                                                                                                                                                                                                                          |                                                                                                                                                                                                                                                                      |
| MATERIAL                                                                                                                                                                                                                                                                                                                                                                                                                                                                                                                                                                                                                                                                                                                                                                                                                                                                                                                                                                                                                                                                                                                                                                                                                                                                                                                                                                                                                                                                                                                                                                                                                                                                                                                                                                                                                                                                                                                                                                                                                                                                                                                                 | Quartz; vitreous china                                                                                                                                                                                                                                               |
| • Made in th                                                                                                                                                                                                                                                                                                                                                                                                                                                                                                                                                                                                                                                                                                                                                                                                                                                                                                                                                                                                                                                                                                                                                                                                                                                                                                                                                                                                                                                                                                                                                                                                                                                                                                                                                                                                                                                                                                                                                                                                                                                                                                                             | ne USA of Daltile ONE<br>Rocky Mountain with a                                                                                                                                                                                                                       |
| • Made in th<br>Quartz in I<br>polished fi<br>• Highly sta                                                                                                                                                                                                                                                                                                                                                                                                                                                                                                                                                                                                                                                                                                                                                                                                                                                                                                                                                                                                                                                                                                                                                                                                                                                                                                                                                                                                                                                                                                                                                                                                                                                                                                                                                                                                                                                                                                                                                                                                                                                                               | ne USA of Daltile ONE<br>Rocky Mountain with a                                                                                                                                                                                                                       |
| <ul> <li>Made in the Quartz in I polished fi</li> <li>Highly staresistant;</li> <li>Single fau</li> </ul>                                                                                                                                                                                                                                                                                                                                                                                                                                                                                                                                                                                                                                                                                                                                                                                                                                                                                                                                                                                                                                                                                                                                                                                                                                                                                                                                                                                                                                                                                                                                                                                                                                                                                                                                                                                                                                                                                                                                                                                                                                | ne USA of Daltile ONE<br>Rocky Mountain with a<br>nish<br>in resistant; scratch<br>no sealing required                                                                                                                                                               |
| <ul> <li>Made in the Quartz in I polished fi</li> <li>Highly staresistant;</li> <li>Single fau optional 8</li> <li>Includes n</li> </ul>                                                                                                                                                                                                                                                                                                                                                                                                                                                                                                                                                                                                                                                                                                                                                                                                                                                                                                                                                                                                                                                                                                                                                                                                                                                                                                                                                                                                                                                                                                                                                                                                                                                                                                                                                                                                                                                                                                                                                                                                 | ne USA of Daltile ONE<br>Rocky Mountain with a<br>nish<br>in resistant; scratch<br>no sealing required<br>cet hole with pilot holes for<br>in. widespread faucet<br>natching backsplash<br>tached imported trough                                                    |
| <ul> <li>Made in th<br/>Quartz in I<br/>polished fi</li> <li>Highly sta<br/>resistant;</li> <li>Single fau<br/>optional 8</li> <li>Includes n<br/>and pre-at<br/>vitreous cl</li> <li>Coordinat</li> </ul>                                                                                                                                                                                                                                                                                                                                                                                                                                                                                                                                                                                                                                                                                                                                                                                                                                                                                                                                                                                                                                                                                                                                                                                                                                                                                                                                                                                                                                                                                                                                                                                                                                                                                                                                                                                                                                                                                                                               | ne USA of Daltile ONE<br>Rocky Mountain with a<br>nish<br>in resistant; scratch<br>no sealing required<br>cet hole with pilot holes for<br>in. widespread faucet<br>natching backsplash<br>tached imported trough                                                    |
| <ul> <li>Made in the Quartz in I polished financial polished financial polished financial polished financial polished financial policy of the policy of the</li></ul>  | ne USA of Daltile ONE<br>Rocky Mountain with a<br>nish<br>in resistant; scratch<br>no sealing required<br>cet hole with pilot holes for<br>in. widespread faucet<br>natching backsplash<br>tached imported trough<br>nina basin<br>ing sidesplash sold<br>(CASSRM21) |
| <ul> <li>Made in the Quartz in I polished first polished for the polished for t</li></ul> | ne USA of Daltile ONE<br>Rocky Mountain with a<br>nish<br>in resistant; scratch<br>no sealing required<br>cet hole with pilot holes for<br>in. widespread faucet<br>natching backsplash<br>tached imported trough<br>nina basin<br>ing sidesplash sold<br>(CASSRM21) |
| <ul> <li>Made in the Quartz in I polished first polished for the polished first po</li></ul> | ne USA of Daltile ONE<br>Rocky Mountain with a<br>nish<br>in resistant; scratch<br>no sealing required<br>cet hole with pilot holes for<br>in. widespread faucet<br>natching backsplash<br>tached imported trough<br>nina basin<br>ing sidesplash sold<br>(CASSRM21) |

# 49" X 22" QUARTZ VANITY TOP