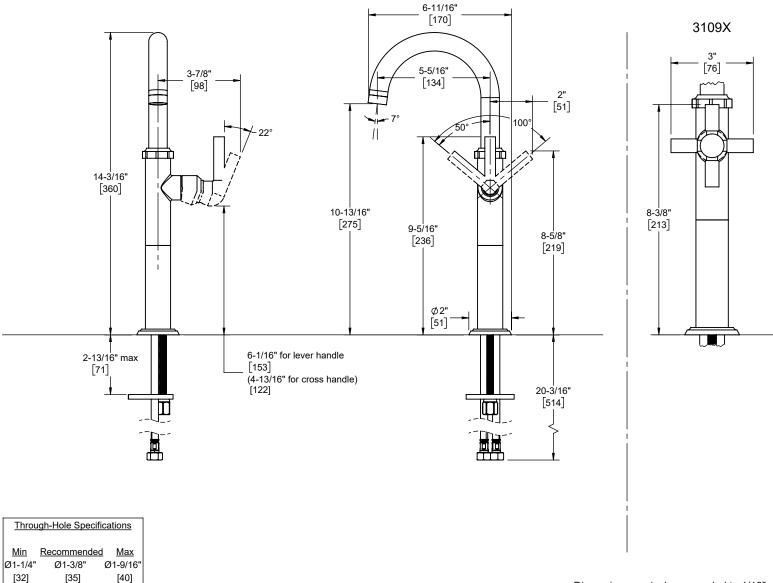

Dimensions are inches, rounded to 1/16" [Dimensions in brackets are mm, rounded to 1mm]