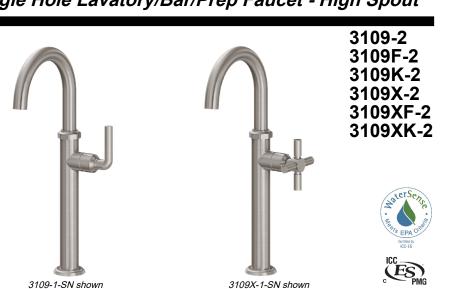

## <u>Descanso</u>®

Single Hole Lavatory/Bar/Prep Faucet - High Spout

## Features

- Available in 28 finishes including 13 PVD finishes
- All brass construction
- 5-5/16" spout center to center
- Single handle operation cartridge with ceramic disc
- Flexible braided hoses for ease of installation
- 1.2gpm (4.5 L/min) max flow rate