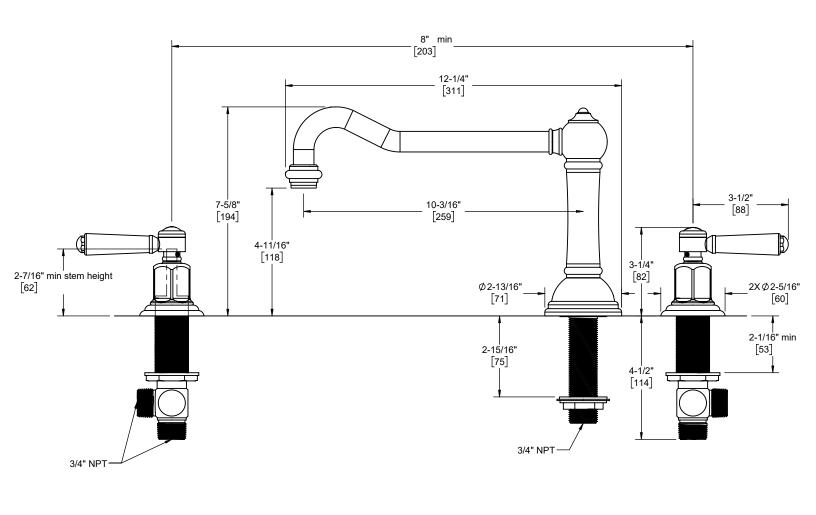

<u>Montecito</u>™

Roman Tub Set

3308

 Spout:
 Ø 1" [25]
 Ø 1-3/8" [35]
 Ø 1-5/8" [41]

 Valve:
 Ø 1-1/4" [32]
 Ø 1-3/8" [35]
 Ø 1-5/8" [41]

 Dimensions are inches, rounded to 1/16"
 [Dimensions in brackets are mm, rounded to 1mm]