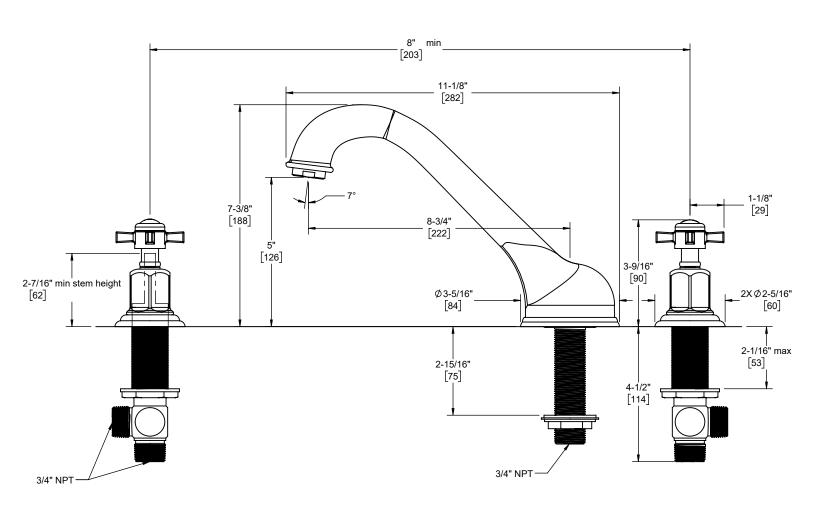

 Min
 Recommended
 Max

 Spout:
 ∅1" [25]
 ∅1-3/8" [35]
 ∅1-5/8" [41]

 Valve:
 ∅1-1/4" [32]
 ∅1-3/8" [35]
 ∅1-5/8" [41]

Dimensions are inches, rounded to 1/16" [Dimensions in brackets are mm, rounded to 1mm]