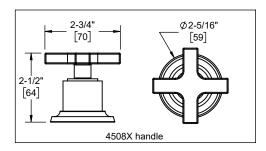

## 4508 4508X

4508 shown

Specifications subject to change without notice

Max

Ø1-5/8" [41]

Ø1-5/8" [41]

Through-Hole Specifications

[Dimensions in brackets are mm, rounded to 1mm]

Recommended

Ø1-3/8" [35]

Ø1-3/8" [35]

Dimensions are inches, rounded to 1/16"

Min

Valve: Ø1-1/4" [32]

Ø1" [25]

Spout: