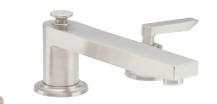

Roman Tub Set

## Features

- Available in 27 finishes including 12 PVD finishes
- All brass construction
- Spout has easy Quick Connect fitting
- Max Flow Rate: 16 gpm (60.6 L/min) at 60 psi
- Comes as complete set with trim and valves