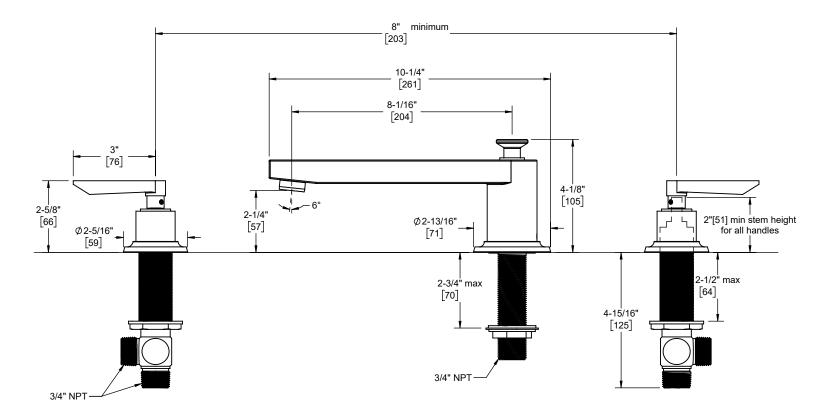

## 4508 4508X

4508 shown

Specifications subject to change without notice

Max

Ø1-5/8" [41]

Ø1-5/8" [41]

Through-Hole Specifications

[Dimensions in brackets are mm, rounded to 1mm]

Recommended

Ø1-3/8" [35]

Ø1-3/8" [35]

Dimensions are inches, rounded to 1/16"

Min

Valve: Ø1-1/4" [32]

Ø1" [25]

Spout: