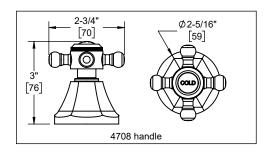

Dimensions are inches, rounded to 1/16" [Dimensions in brackets are mm, rounded to 1mm]