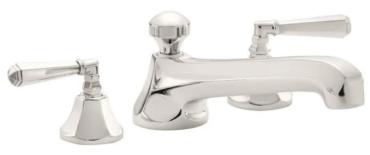

## <u>Monterey</u>™

Roman Tub Set

## **Features**

- · Available in 27 finishes including 12 PVD finishes
- · All brass construction
- · Spout has easy Quick Connect fitting
- Max Flow Rate: 16gpm (60.6 L/min) at 60 psi
- · Comes as complete set with trim and valves



4608 shown

## Codes/Standards Applicable

Product meets or exceeds the following:

- ASME A112.18.1/CSA B125.1
- ADA compliant (lever handle only)
- Installation of upstream tempering device may be required (verify local codes)





| Specifications | subject to | change | without notice |
|----------------|------------|--------|----------------|
|                |            |        |                |

| Through-Hole Specifications |             |            |  |  |
|-----------------------------|-------------|------------|--|--|
| Min                         | Recommended | <u>Max</u> |  |  |
| Spout: Ø1-1/4               | 4" Ø1-3/8"  | Ø1-3/8"    |  |  |
| [32]                        | [35]        | [35]       |  |  |
| Valve: Ø1-1/4               | 4" Ø1-3/8"  | Ø1-1/2"    |  |  |