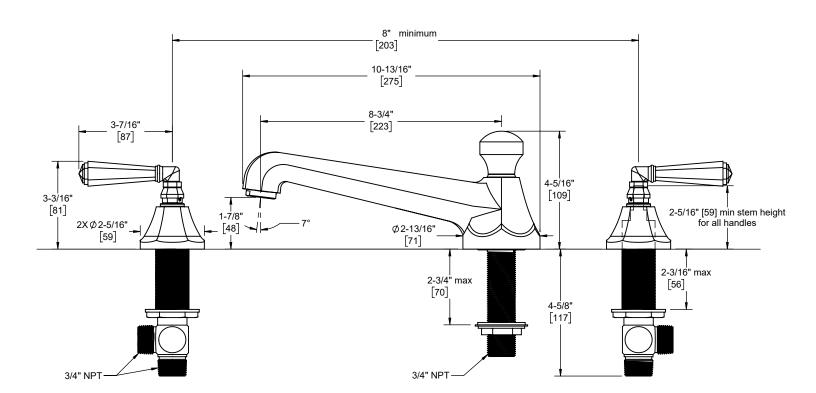

| Specifications | subject to | change | without notice |
|----------------|------------|--------|----------------|
|                |            |        |                |

| Through-Hole Specifications |             |            |  |  |
|-----------------------------|-------------|------------|--|--|
| Min                         | Recommended | <u>Max</u> |  |  |
| Spout: Ø1-1/4               | 4" Ø1-3/8"  | Ø1-3/8"    |  |  |
| [32]                        | [35]        | [35]       |  |  |
| Valve: Ø1-1/4               | 4" Ø1-3/8"  | Ø1-1/2"    |  |  |
| [32]                        | [35]        | [38]       |  |  |

Dimensions are inches, rounded to 1/16" [Dimensions in brackets are mm, rounded to 1mm]