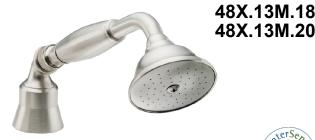

48X.13M.FR shown
FR = Denotes flow rate

48.13M.18

48.13M.20

Specifications subject to change without notice

Dimensions are inches, rounded to 1/16" [Dimensions in brackets are mm, rounded to 1mm]

Ø 1-1/2" [38]