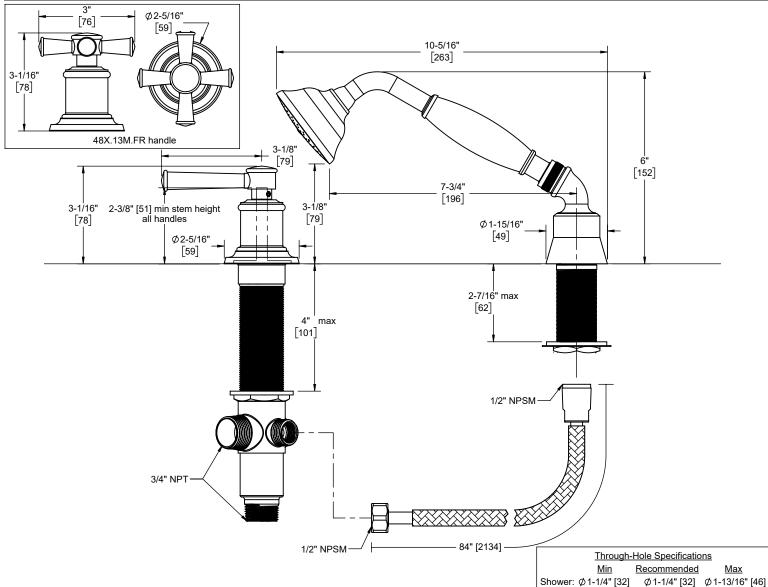

48X.13M.FR shown
FR = Denotes flow rate

48.13M.18

48.13M.20

Specifications subject to change without notice

Dimensions are inches, rounded to 1/16" [Dimensions in brackets are mm, rounded to 1mm]

Ø 1-1/2" [38]

Valve: Ø1-7/16" [37]

Ø 1-3/4" [44]