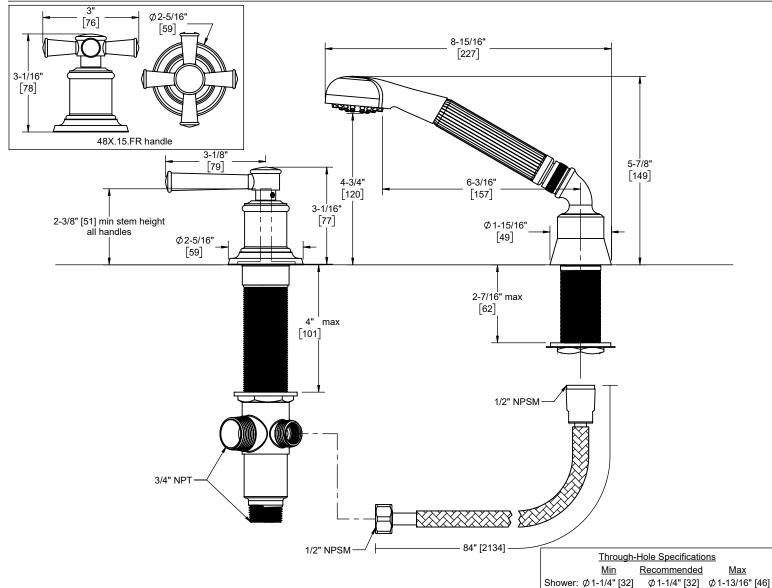

## **Features**

- Available in 27 finishes including 12 PVD finishes
- All brass construction
- Handshower and swivel nut elbow with 1/2" MIP inlets
- Max flow rate: 2.0 gpm (7.6 L/min) or 1.8 gpm (6.8 L/min)
- Durable 84" black poly braided hose, provides quiet nonmarring operation
- Includes diverter valve (DDV-R)

48.15.18

48.15.20

Ø 1-1/2" [38]

Ø 1-3/4" [44]

Valve: Ø1-7/16" [37]