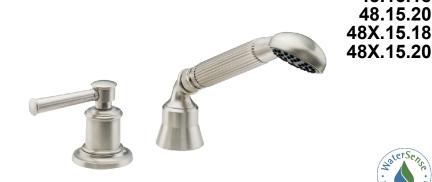

## Roman Tub Handshower & Diverter

## **Features**

- Available in 27 finishes including 12 PVD finishes
- All brass construction
- Handshower and swivel nut elbow with 1/2" MIP inlets
- Max flow rate: 2.0 gpm (7.6 L/min) or 1.8 gpm (6.8 L/min)
- Durable 84" black poly braided hose, provides quiet nonmarring operation
- Includes diverter valve (DDV-R)