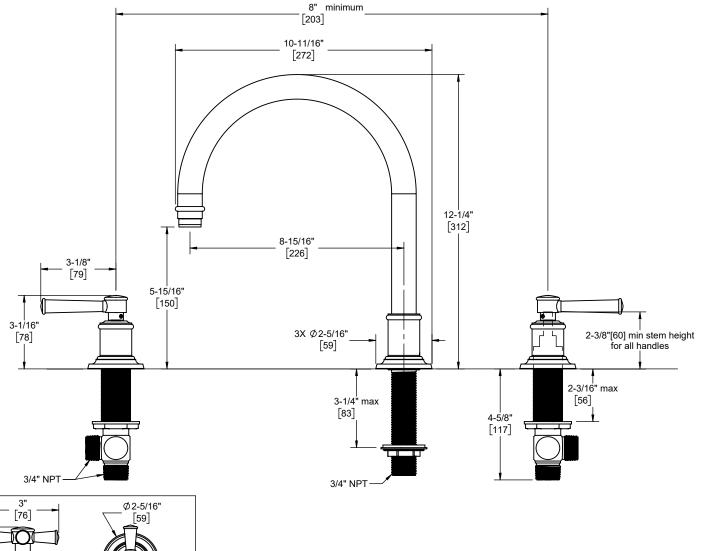

4808 4808X

Specifications subject to change without notice

Dimensions are inches, rounded to 1/16" [Dimensions in brackets are mm, rounded to 1mm]