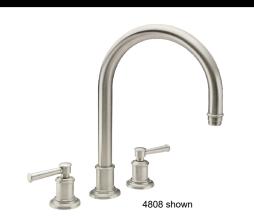

## <u>Miramar</u>™

Roman Tub Set

4808 4808X

Specifications subject to change without notice

Dimensions are inches, rounded to 1/16" [Dimensions in brackets are mm, rounded to 1mm]