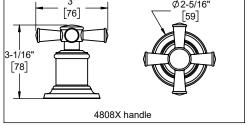

4808 4808X

Specifications subject to change without notice

Dimensions are inches, rounded to 1/16" [Dimensions in brackets are mm, rounded to 1mm]