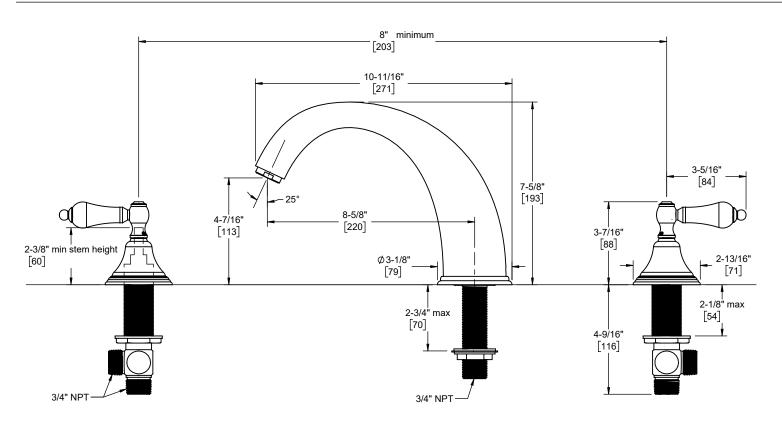

Specifications subject to change without notice

Dimensions are inches, rounded to 1/16" [Dimensions in brackets are mm, rounded to 1mm]