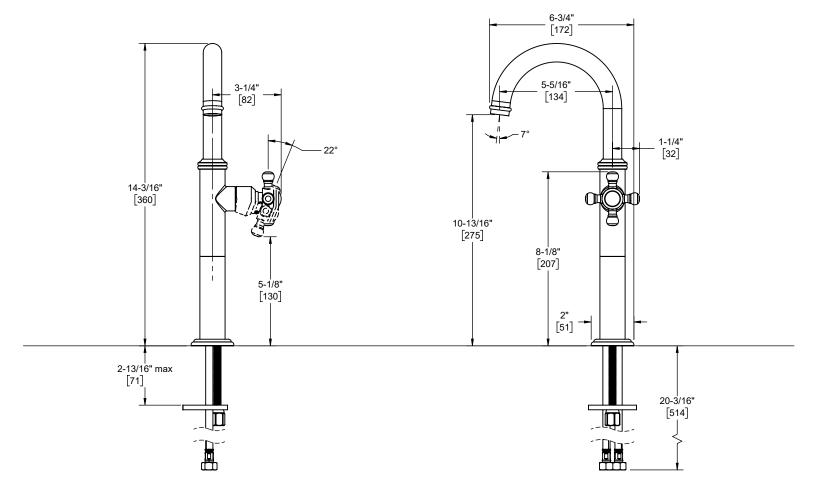

## **Features**

- · Available in 28 finishes including 13 PVD finishes
- · All brass construction
- 5-5/16" spout center to center
- Single handle operation cartridge with ceramic disc
- · Flexible braided hoses for ease of installation
- 1.2gpm (4.5 L/min) max flow rate

Specifications subject to change without notice

Dimensions are inches, rounded to 1/16" [Dimensions in brackets are mm, rounded to 1mm]