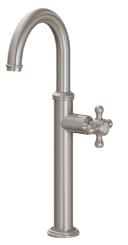

## **Codes/Standards Applicable**

Product meets or exceeds the following:

- ASME A112.18.1/CSA B125.1
- NSF 61, NSF 372, CEC & DOE
- · EPA WaterSense
- · Commonwealth of MA

6009-2

6009-2-SN shown

| Through-Hole Specifications |             |            |
|-----------------------------|-------------|------------|
| <u>Min</u>                  | Recommended | <u>Max</u> |
| Ø1-1/4"                     | Ø1-3/8"     | Ø1-9/16"   |
| [32]                        | [35]        | [40]       |