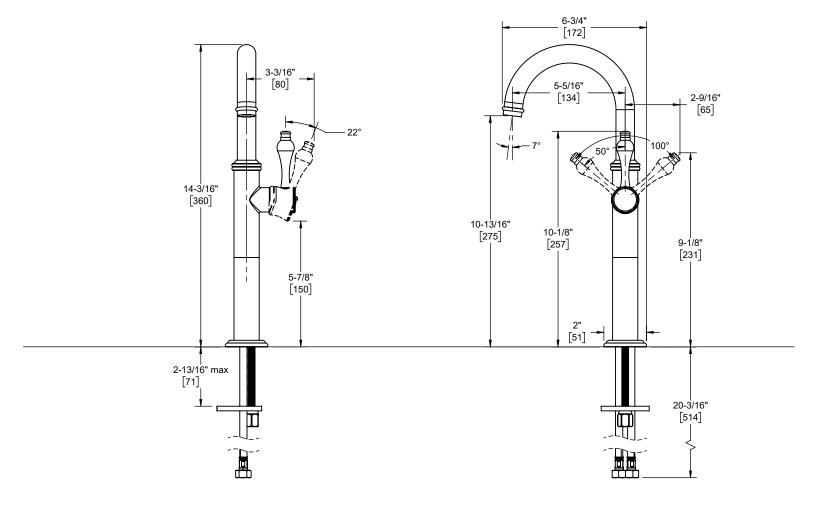

## **Features**

- · Available in 28 finishes including 13 PVD finishes
- · All brass construction
- 5-5/16" spout center to center
- Single handle operation cartridge with ceramic disc
- · Flexible braided hoses for ease of installation
- 1.2gpm (4.5 L/min) max flow rate

Specifications subject to change without notice

Dimensions are inches, rounded to 1/16" [Dimensions in brackets are mm, rounded to 1mm]