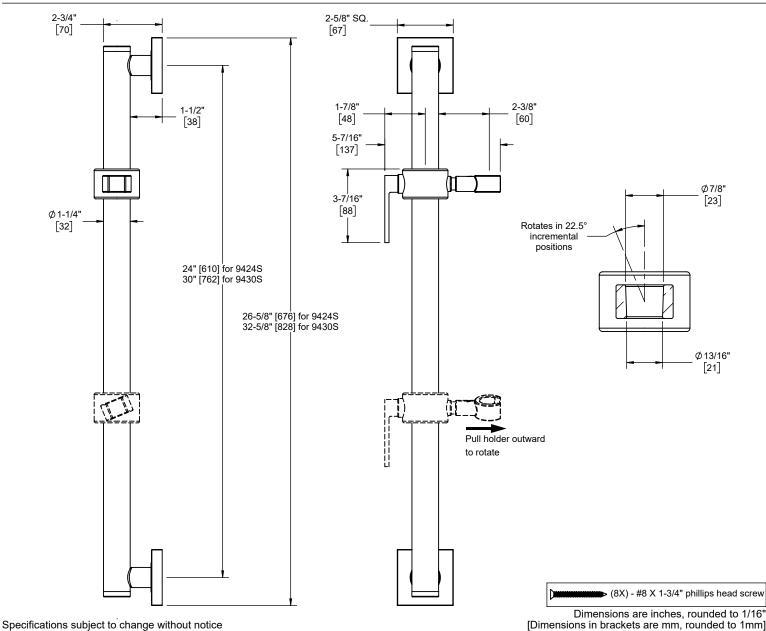

## **Features**

- 25+ artisan finishes including 12 PVD finishes
- All brass construction
- Adjustable position slide with positive-lock swivel holder
- Accepts most conical handshower hoses
- Right or left handed based on installation
- 1-1/4" diameter bar
- Concealed mounting
- Mounting hardware included

## <u>Shower</u> Decorative Grab Bar with Slide

9424S-77 9430S-77

## **Codes/Standards Applicable**

Product meets or exceeds the following:

- ASME A112.18.1/CSA B125.1
- ADA compliant grab bar

www.californiafaucets.com

94XXS-77\_sp\_230801  $\mathcal{RV}^{\mathsf{Iam}\,\mathsf{approving}}_{\mathsf{this}\,\mathsf{document}}$