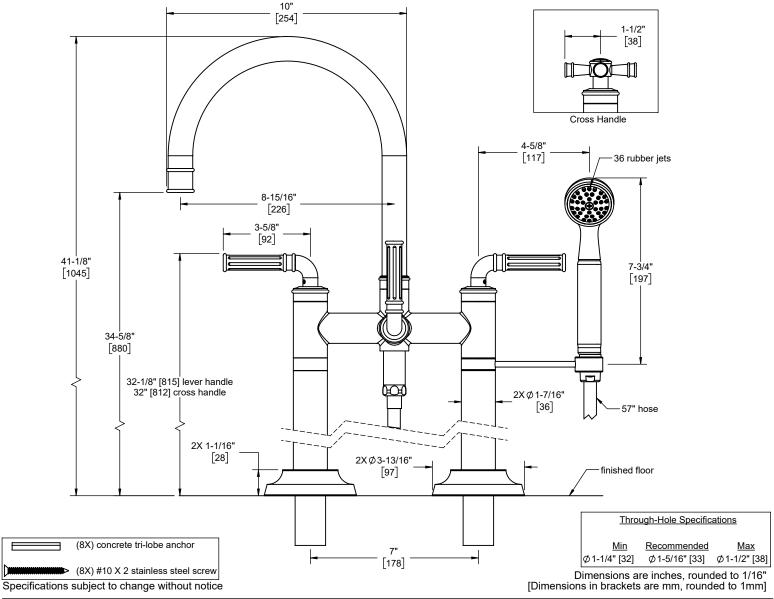

## Features

- Available in 28 finishes including 13 PVD finishes
- All brass construction
- No additional wall or trap stabilizer kit required
- Tub filler maximum flow rate: 15 gpm (56.8 L/min) at 60 psi
- Handshower flow rate: 2.0 gpm (7.6 L/min) or 1.8 gpm (6.8 L/min)
- Handshower bracket may be placed on COLD or HOT side of body
- 1/4 turn ceramic disc cartridges
- Rough kit (9516) sold separately