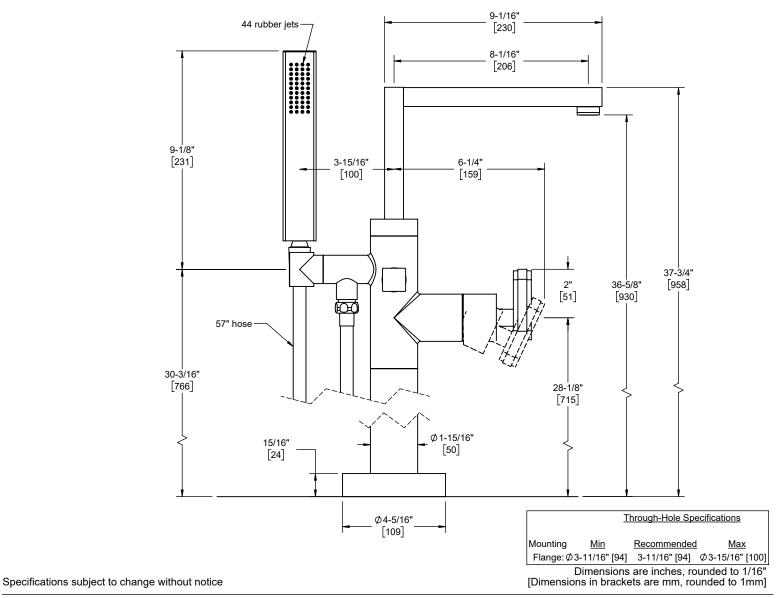

Single Hole Floor Mount tub Filler with Handshower

<u>Doheny</u>

## Features

- Available in 28 finishes including 13 PVD finishes
- All brass construction
- No additional wall or trap stabilizer kit required
- Tub filler maximum flow rate: 10 gpm (37 L/min) at 60 psi
- Handshower flow rate: 2.0 gpm (7.6 L/min) or 1.8 gpm (6.8 L/min)
- Ceramic mixing cartridge
- Handshower holder may be adjusted forward during installation
- Rough valve sold separately (9511)