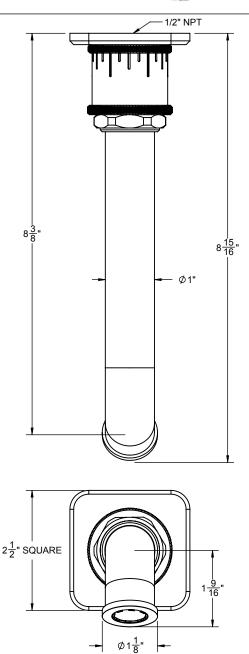

| THROUGH HOLE SPECIFICATIONS |                    |            |
|-----------------------------|--------------------|------------|
|                             |                    |            |
|                             |                    |            |
| MIN                         | <u>RECOMMENDED</u> | <u>MAX</u> |
| SPOUT: Ø1'                  | ′ Ø1-1/4"          | Ø1-9/16"   |

SPECIFICATIONS SUBJECT TO CHANGE WITHOUT NOTICE

ALL DIMENSIONS SHOWN TO NEAREST 1/16"

D-85-85\_sp\_181128