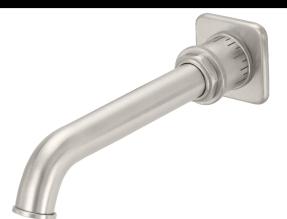

## <u>Steampunk Bay</u>™

DELUXE WALL TUB SPOUT

D-85-85

## **Features**

- Max flow rate: 16 gpm (60.6 L/min) at 60 psi For use with Style Therm, 3-VR or 2-VR valves All brass construction

- Over 30 finishes including 15 PVD finishes

Codes/Standards Applicable Product meets or exceeds the following: • ASME A112.18.1/CSA B125.1