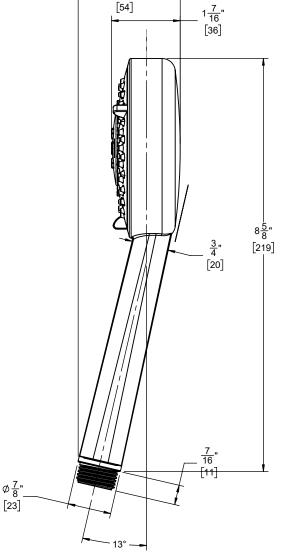

## **Features**

- 1/2" MIP inlet
- Swiss shower technology TM
- 3 functions: rain, hard rain, & booster massage
- Self-cleaning rubber jets
- ABS body
- 3-3/4" diameter, gray face Replace .FR with desired max flow rate: HS-403.25 for 2.5 gpm HS-403.20 for 2.0 gpm HS-403.18 for 1.8 gpm Over 28 finishes including 13 PVD finishes

HS-403.25 HS-403.20 HS-403.18

ALL DIMENSIONS SHOWN TO NEAREST 1/16" [ALL DIMENSIONS SHOWN TO NEAREST 1MM]