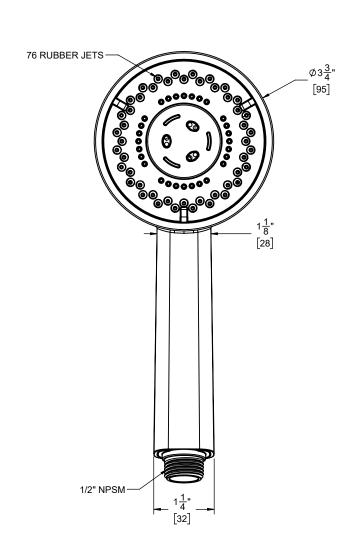

## **Features**

- 1/2" MIP inlet
- Swiss shower technology TM
- 3 functions: rain, hard rain, & booster massage
- Self-cleaning rubber jets
- ABS body
- 3-3/4" diameter, gray face Replace .FR with desired max flow rate: HS-403.25 for 2.5 gpm HS-403.20 for 2.0 gpm HS-403.18 for 1.8 gpm Over 28 finishes including 13 PVD finishes

HS-403.25 HS-403.20 HS-403.18

ALL DIMENSIONS SHOWN TO NEAREST 1/16" [ALL DIMENSIONS SHOWN TO NEAREST 1MM]