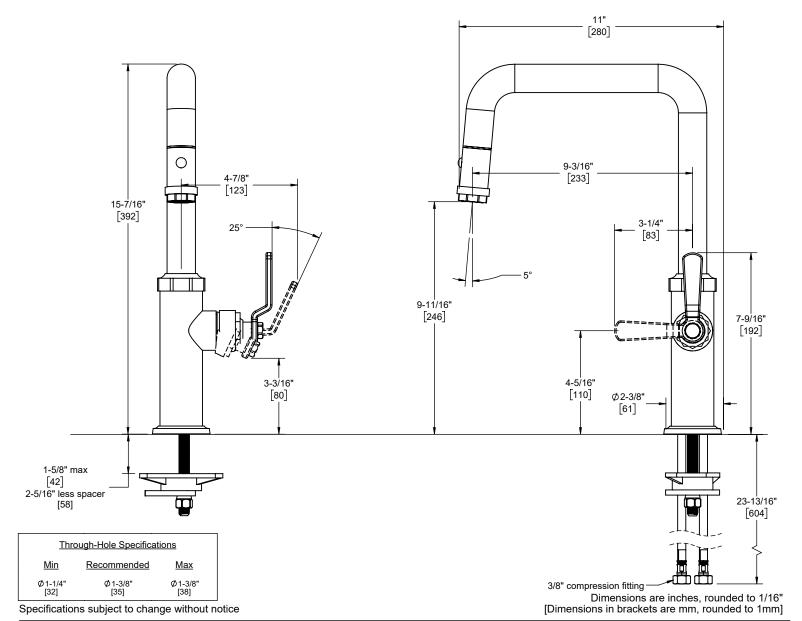

## **Codes/Standards Applicable**

Product meets or exceeds the following:

- ASME A112.18.1/CSA B125.1
- NSF 61, NSF 372, CEC, & DOE
- Commonwealth of MA
- ADA compliant

K81-103-BL-ZZ shown

XX = denotes handle style