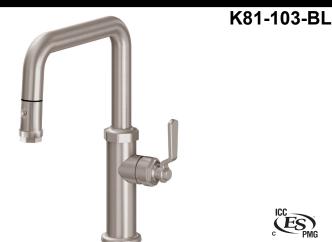

## <u>Descanso Works®</u>

Pull-Down Kitchen Faucet - Quad Spout

## **Codes/Standards Applicable**

Product meets or exceeds the following:

- ASME A112.18.1/CSA B125.1
- NSF 61, NSF 372, CEC, & DOE
- Commonwealth of MA
- ADA compliant

K81-103-BL-ZZ shown

XX = denotes handle style