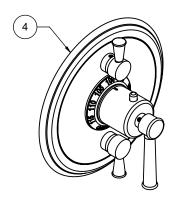

## StyleTherm® 1/2" Thermostatic Shower System

KT05-48.FR

"ZZ" denotes finish, "FR" denotes flow rate

| ZZ denotes initiali, 117 denotes now rate |               |                                                |                     |
|-------------------------------------------|---------------|------------------------------------------------|---------------------|
| Item                                      | Model         | Description                                    | Links               |
| 1                                         | SH-073.FR-ZZ  | 5-5/8" Multi-Function Showerhead               | Specification Sheet |
| 2                                         | SH-01.6-ZZ    | One Piece 6" Shower Arm & Flange               | Specification Sheet |
| 3                                         | TS-48-ZZ      | Wall Tub Spout                                 | Specification Sheet |
| 4                                         | TO-TH2L-48-ZZ | StyleTherm® Trim Only with Dual Volume Control | Specification Sheet |