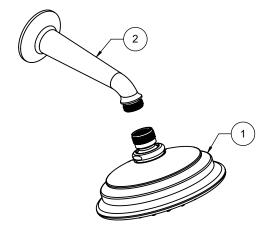

## StyleTherm® 1/2" Thermostatic Shower System

KT05-48.FR

"ZZ" denotes finish, "FR" denotes flow rate

| ZZ denotes initiali, 117 denotes now rate |               |                                                |                     |
|-------------------------------------------|---------------|------------------------------------------------|---------------------|
| Item                                      | Model         | Description                                    | Links               |
| 1                                         | SH-073.FR-ZZ  | 5-5/8" Multi-Function Showerhead               | Specification Sheet |
| 2                                         | SH-01.6-ZZ    | One Piece 6" Shower Arm & Flange               | Specification Sheet |
| 3                                         | TS-48-ZZ      | Wall Tub Spout                                 | Specification Sheet |
| 4                                         | TO-TH2L-48-ZZ | StyleTherm® Trim Only with Dual Volume Control | Specification Sheet |