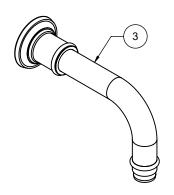

## StyleTherm® 1/2" Thermostatic Shower System

KT05-48.FR

"ZZ" denotes finish, "FR" denotes flow rate

| ZZ denotes initiali, 117 denotes now rate |               |                                                |                     |
|-------------------------------------------|---------------|------------------------------------------------|---------------------|
| Item                                      | Model         | Description                                    | Links               |
| 1                                         | SH-073.FR-ZZ  | 5-5/8" Multi-Function Showerhead               | Specification Sheet |
| 2                                         | SH-01.6-ZZ    | One Piece 6" Shower Arm & Flange               | Specification Sheet |
| 3                                         | TS-48-ZZ      | Wall Tub Spout                                 | Specification Sheet |
| 4                                         | TO-TH2L-48-ZZ | StyleTherm® Trim Only with Dual Volume Control | Specification Sheet |