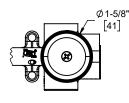

SHV-R

Round Handle Mudguard

1-9/16" square [39]

Square Handle Mudguard

## IMPORTANT:

MUDGUARD MUST BE INSTALLED ACCORDING TO TRIM STYLE. FOR ROUND TRIM USE ROUND MUDGUARD. FOR SQUARE TRIM USE SQUARE MUDGUARD. CUT TABS AS CLOSE TO EACH MUDGUARD SIDE AS POSSIBLE

Dimensions are inches, rounded to 1/16" [Dimensions in brackets are mm, rounded to 1mm]