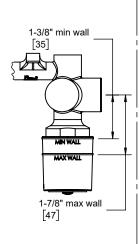

## IMPORTANT:

MUDGUARD MUST BE INSTALLED ACCORDING TO TRIM STYLE. FOR ROUND TRIM USE ROUND MUDGUARD. FOR SQUARE TRIM USE SQUARE MUDGUARD. CUT TABS AS CLOSE TO EACH MUDGUARD SIDE AS POSSIBLE

Dimensions are inches, rounded to 1/16" [Dimensions in brackets are mm, rounded to 1mm]