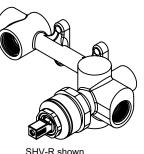

## **Codes/Standards Applicable**

Product meets or exceeds the following:

- ASME A112.18.1/CSA B125.1
- NSF 61, NSF 372
- Commonwealth of MA

Single Handle Lavatory Wall Faucet Rough Valve

SHV-R shown with mudguard removed