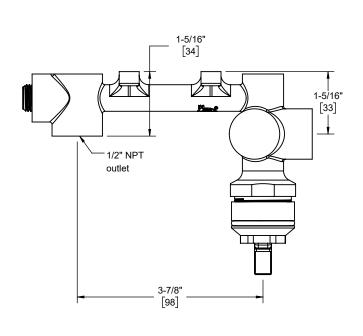

## Rough Valve

Features

- Forged brass construction
- Ceramic mixing cartridge
- 1/2" FIP 2 inlet
- 1/2" FIP outlet

## **Codes/Standards Applicable**

Product meets or exceeds the following:

- ASME A112.18.1/CSA B125.1
- NSF 61, NSF 372
- Commonwealth of MA

Single Handle Lavatory Wall Faucet Rough Valve

SHV-R shown with mudguard removed