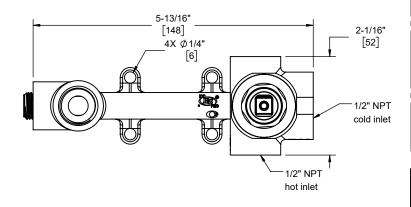

## Rough Valve

Features

- Forged brass construction
- Ceramic mixing cartridge
- 1/2" FIP 2 inlet
- 1/2" FIP outlet