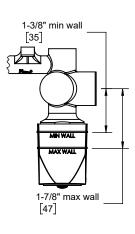

## **Codes/Standards Applicable**

Product meets or exceeds the following:

- ASME A112.18.1/CSA B125.1
- NSF 61, NSF 372
- Commonwealth of MA

Single Handle Lavatory Wall Faucet Rough Valve

SHV-R shown with mudguard removed