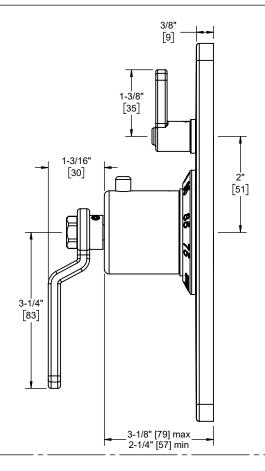

Dimensions are inches, rounded to 1/16" [Dimensions in brackets are mm, rounded to 1mm]