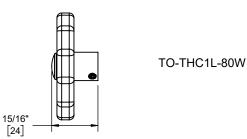

## TO-THC1L-80W TO-THC1L-80WB TO-THC1L-80WR

TO-THC1L-80W shown

Dimensions are inches, rounded to 1/16" [Dimensions in brackets are mm, rounded to 1mm]