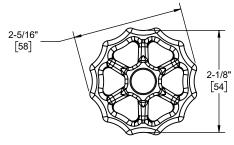

Dimensions are inches, rounded to 1/16" [Dimensions in brackets are mm, rounded to 1mm]