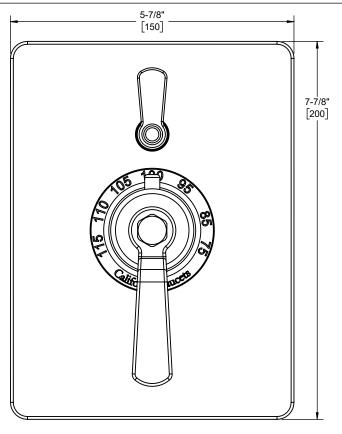

## <u>Descanso Works</u><sup>©</sup>

Styletherm Trim Only w/ Single Volume Control

Dimensions are inches, rounded to 1/16" [Dimensions in brackets are mm, rounded to 1mm]