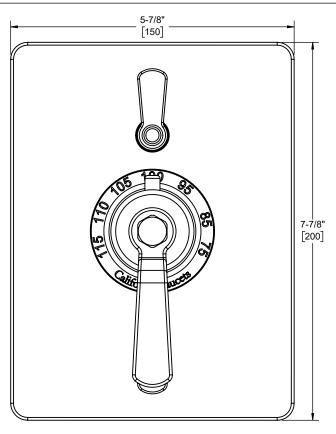

## **Features**

- Available in 28 finishes including 13 PVD finishes
- All brass construction
- 100°F safety stop button with manual override
- Dual integral volume control
- Engraved brass temperature ring

TO-THC2L-80 TO-THC2L-80W TO-THC2L-80WB TO-THC2L-80WR