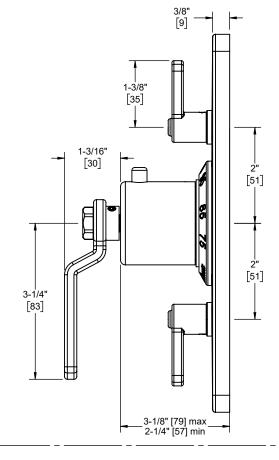

## **Features**

- Available in 28 finishes including 13 PVD finishes
- All brass construction
- 100°F safety stop button with manual override
- Dual integral volume control
- Engraved brass temperature ring

TO-THC2L-80 TO-THC2L-80W TO-THC2L-80WB TO-THC2L-80WR