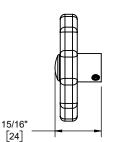

## <u>Descanso Works</u>®

Styletherm Trim Only w/ Dual Volume Control

TO-THC2L-80 TO-THC2L-80W TO-THC2L-80WB TO-THC2L-80WR