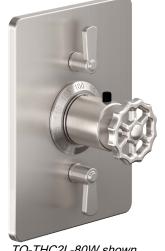

## <u>Descanso Works</u>®

Styletherm Trim Only w/ Dual Volume Control

TO-THC2L-80 TO-THC2L-80W TO-THC2L-80WB TO-THC2L-80WR