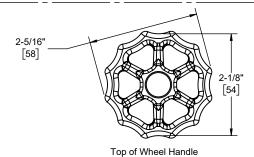

## <u>Descanso Works</u>®

Styletherm Trim Only w/ Dual Volume Control

TO-THC2L-80 TO-THC2L-80W TO-THC2L-80WB TO-THC2L-80WR