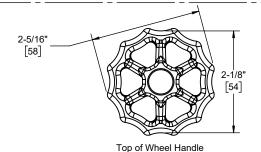

# TO-THCN-80 TO-THCN-80W **TO-THCN-80WB** TO-THCN-80WR

TO-THCN-80W shown

### Codes/Standards

Product meets or exceeds the following:

- ASME A112.18.1/CSA B125.1
- **ASEE 1016**
- ADA compliant with lever handles

TO-THCN-80W 15/16" [24]

Dimensions are inches, rounded to 1/16" [Dimensions in brackets are mm, rounded to 1mm]