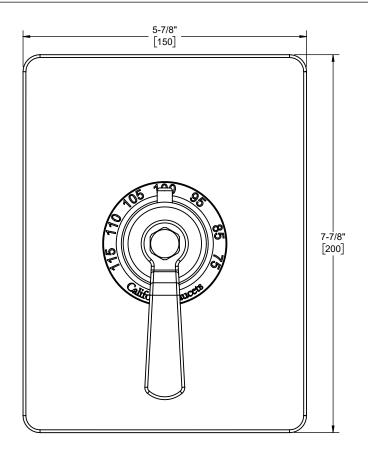

# TO-THCN-80 TO-THCN-80W **TO-THCN-80WB** TO-THCN-80WR

TO-THCN-80W shown

### Codes/Standards

Product meets or exceeds the following:

- ASME A112.18.1/CSA B125.1
- **ASEE 1016**
- ADA compliant with lever handles

TO-THCN-80W 15/16" [24]

Dimensions are inches, rounded to 1/16" [Dimensions in brackets are mm, rounded to 1mm]