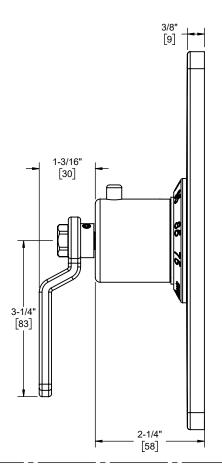

# TO-THCN-80 TO-THCN-80W **TO-THCN-80WB** TO-THCN-80WR

TO-THCN-80W shown

### Codes/Standards

Product meets or exceeds the following:

- ASME A112.18.1/CSA B125.1
- **ASEE 1016**
- ADA compliant with lever handles

TO-THCN-80W 15/16" [24]

Dimensions are inches, rounded to 1/16" [Dimensions in brackets are mm, rounded to 1mm]