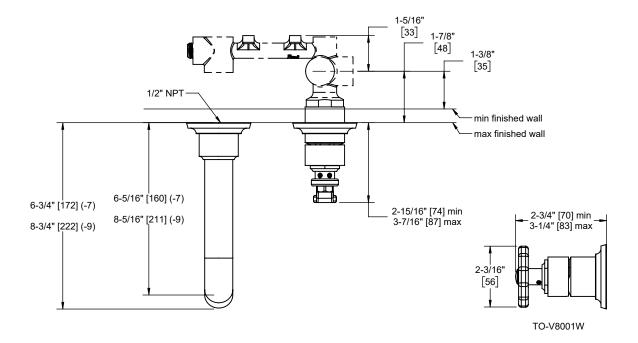

Ø1-1/4"

[32]

Ø1-3/4

Dimensions are inches, rounded to 1/16" [Dimensions in brackets are mm, rounded to 1mm]

<u>Min</u>

[25]

[41]

Handle: Ø1-5/8'

Ø1"

Spout: