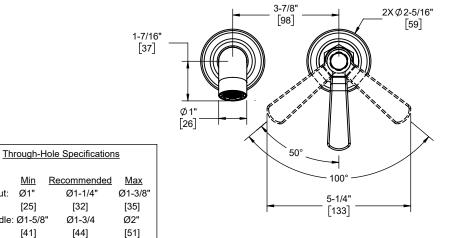

Ø1-1/4"

[32]

Ø1-3/4

Dimensions are inches, rounded to 1/16" [Dimensions in brackets are mm, rounded to 1mm]

<u>Min</u>

[25]

[41]

Handle: Ø1-5/8'

Ø1"

Spout: