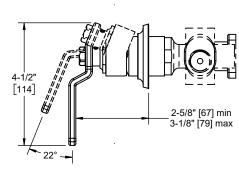

Ø1-1/4"

[32]

Ø1-3/4

Dimensions are inches, rounded to 1/16" [Dimensions in brackets are mm, rounded to 1mm]

<u>Min</u>

[25]

[41]

Handle: Ø1-5/8'

Ø1"

Spout: