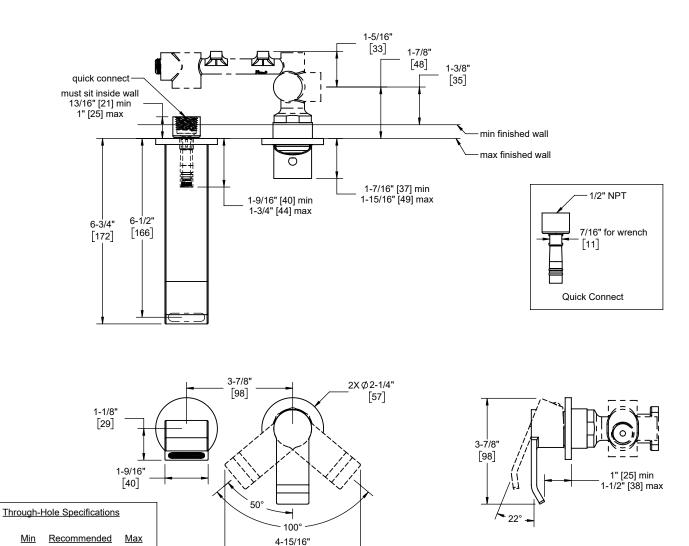

**TO-VE501-7** 

 Spout:
 Ø1-1/4"
 Ø1-1/2"

 [32]
 [32]
 [38]

 Handle:
 Ø1-5/8"
 Ø1-3/4
 Ø2"

 [41]
 [44]
 [51]

Specifications subject to change without notice

Dimensions are inches, rounded to 1/16" [Dimensions in brackets are mm, rounded to 1mm]