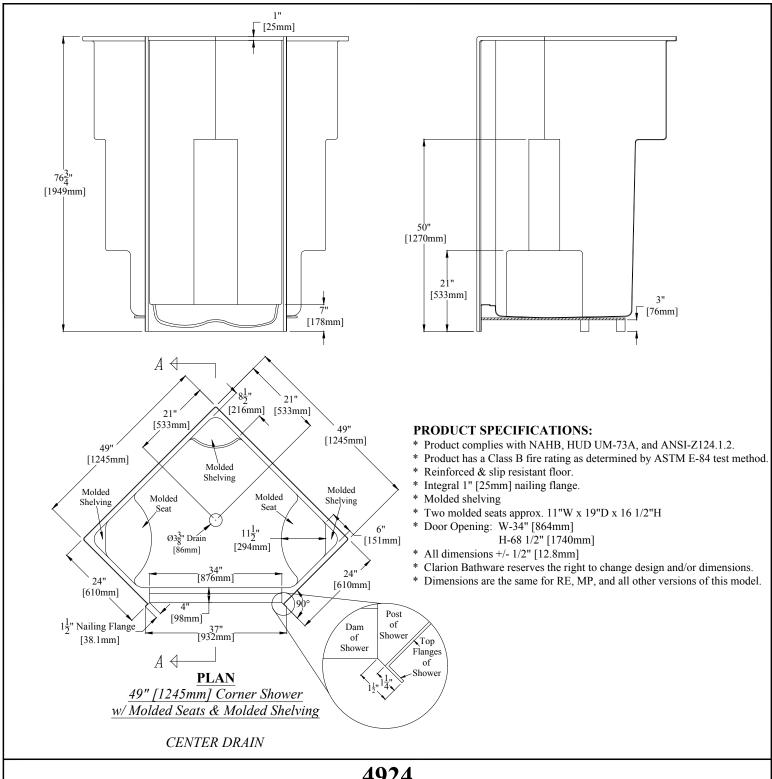

## 4924

## 49" [1245mm] Corner Shower w/7" [178mm] Threshold, Molded Seats, Molded Shelving, & Center Drain

| Clarion                                  | Phone: (814) 226-5374<br>Toll Free: (800) 576-9228 | Signatures For Approval: Customer: Arch./Engr: | Date: | Dwg. #<br>4924-CUT              |
|------------------------------------------|----------------------------------------------------|------------------------------------------------|-------|---------------------------------|
| 44 Amsler Ave.<br>Shippenville, PA 16254 | Fax: (814) 226-0730 www.clarionbathware.com        | Quote #: Job Name:                             |       | Dwg. By: NMH<br>DATE: 4/24/2017 |